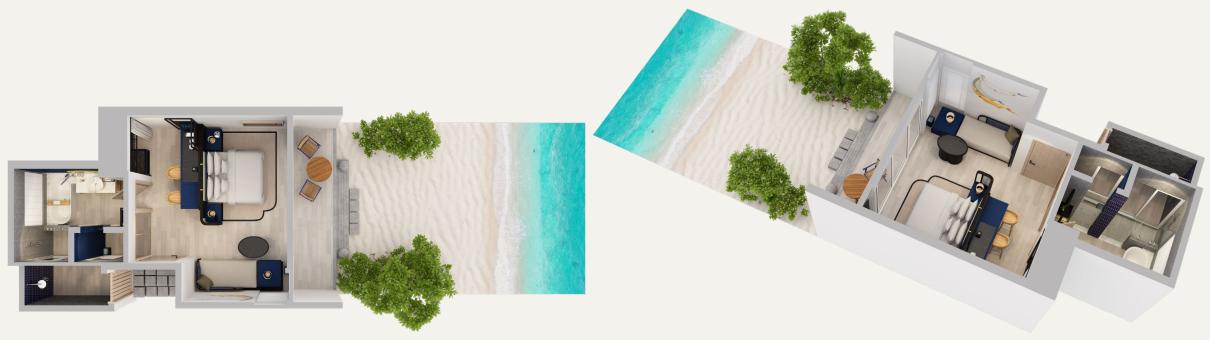

#### Room 3D Floor Plan

2 adults + 1 extra person (adult or child).

\*\* Room type circled in yellow