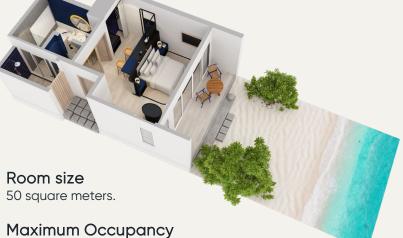

#### Room 3D Floor Plan

2 adults + 1 extra person (adult or child).

\*\* Room type circled in yellow

## Premium Beachfront Room

**Floor Plan Views** 