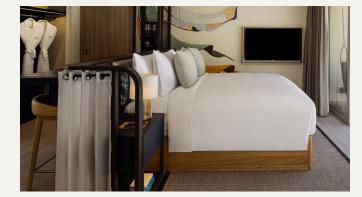

#### Amenities – In-Room

50-inch flat screen smart TV with your favorite channels & streaming ability. Bluetooth speaker system with Alarm clock. Telephone.

Coffee machine - Capsules with compliments.

Glassware - Wine glass, Champagne flute, Highball glass, Whiskey Tumbler, Coffee mug, Espresso cup & Wine opener.

USB charging ports & International plug points. Reading light & in-room mood lighting.

Air conditioning & Ceiling fan.

Linen - 300 thread count Egyptian cotton.

Two firm back pillows, 2 soft front pillows throw cushions