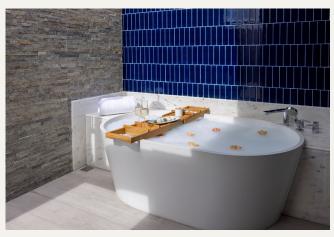

#### Amenities - Bathroom

Airconditioned bathroom with rain shower, Outdoor shower area with bathtub.

Bath linens – Extra large bath towels, face towels, hand towels, Beach towels, bathmat, bathrobe.

Anti slip mat.

Marlin & Goetz bath amenities.

Sanitary amenities – Dental kit, shower cap, cotton buds.

Shaving kit, Comb and Sewing Kit - on request with compliments.

Clothe dryer rack - on request with compliments.

Bathroom scale.