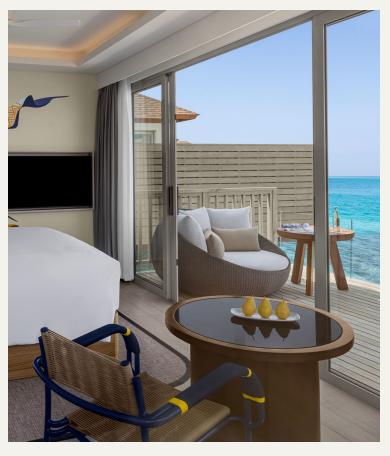

#### Amenities - Outdoor

Outdoor deck.

Balcony table with two chairs.

Private Sun loungers with Sun umbrella.

#### Room size

87 square meters.