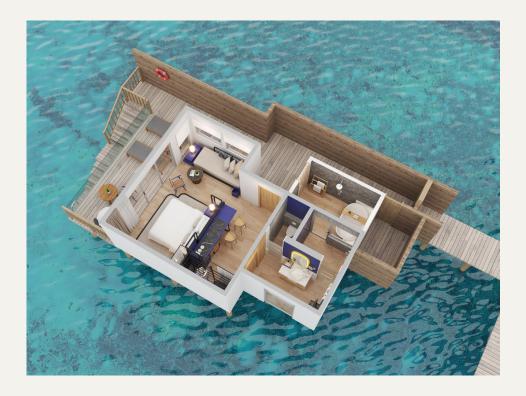

#### Room 3D Floor Plan

#### Room size

87 square meters.

#### Maximum Occupancy

2 adults + 1 extra person (adult or child).

#### Floor Plan Views