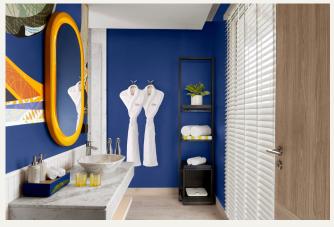

#### Amenities - Bathroom

Airconditioned bathroom with rain shower, Outdoor shower area with bathtub.

Bath linens – Extra large bath towels, face towels, hand towels, Beach towels, bathmat, bathrobe.

Anti slip mat.

Marlin & Goetz bath amenities.

Sanitary amenities – Dental kit, shower cap, cotton buds.

Shaving kit, Comb and Sewing Kit - on request with compliments.

Clothe dryer rack - on request with compliments.

Bathroom scale.