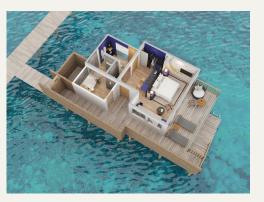

s.

Coffee table.

Rain umbrellas.

Flashlight.

Swim-safety life jacket. Snorkel Gear from Dive Centre In-room snacks & beverages at an extra charge. Menu. Two 1-liter & Two 0.5-liter water bottles replenished daily.

#### Amenities - Bathroom

Airconditioned bathroom with rain shower, Outdoor shower area with bathtub.

Bath linens – Extra large bath towels, face towels, hand towels, Beach towels, bathmat, bathrobe.

Anti slip mat.

Marlin & Goetz bath amenities.

Sanitary amenities – Dental kit, shower cap, cotton buds.

Shaving kit, Comb and Sewing Kit - on request with compliments.

Clothe dryer rack - on request with compliments.

Bathroom scale.

#### Amenities - Outdoor

Outdoor deck.

Balcony table with two chairs.

Private Sun loungers with Sun umbrella.

#### Room 3D Floor Plan



#### Room size

87 square meters.

#### Maximum Occupancy

2 adults + 1 extra person (adult or child).

### Over Water Villa

### Snippets







## Over Water Villa

#### Floor Plan Views