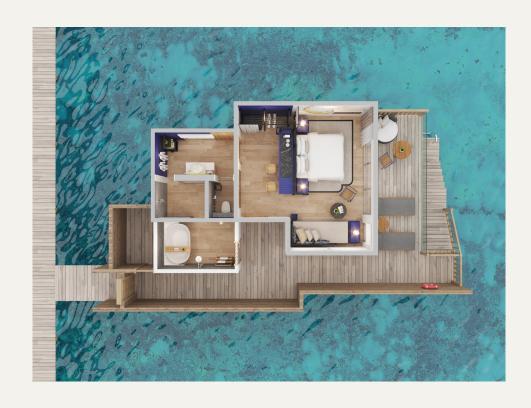

#### Room 3D Floor Plan

#### Room size

87 square meters.

#### Maximum Occupancy

2 adults + 1 extra person (adult or child).

#### Floor Plan Views