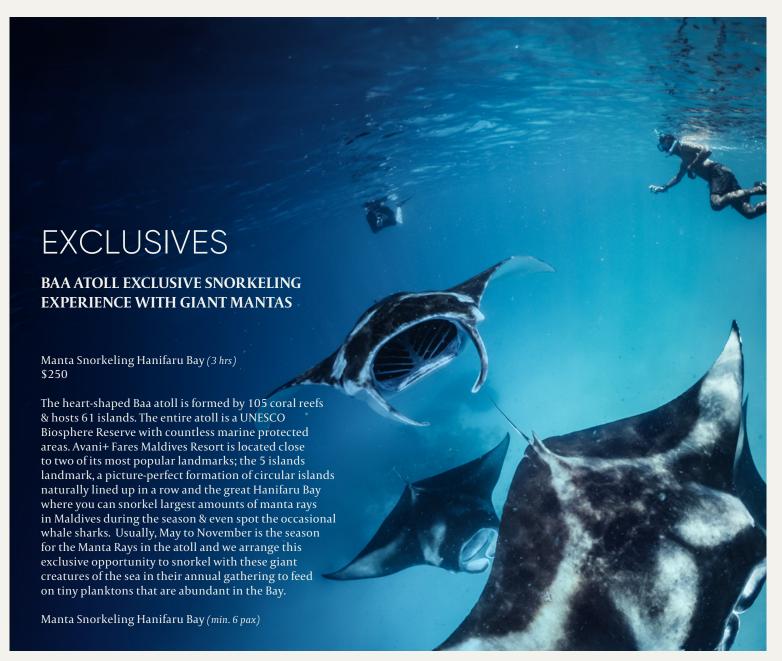

## **SNORKELING ADVENTURES**

| Snorkel Lesson (45 mins) House Reef Guided Snorkeling (1 hr) Coral Garden (90 mins) Coral Garden + Snorkel Lesson (3 hrs) Turtle Snorkeling (2 hrs) Manta Snorkeling Hanifaru Bay (3 hrs) Manta Snorkeling Raa Atoll (Nov-Apr) | \$80<br>\$65<br>\$105<br>\$150<br>\$175<br>\$250<br>\$230 |
|--------------------------------------------------------------------------------------------------------------------------------------------------------------------------------------------------------------------------------|-----------------------------------------------------------|
| Manta Snorkeling Raa Atoll (Nov-Apr) Night Snorkeling (45 mins)                                                                                                                                                                | \$230<br>\$125                                            |
|                                                                                                                                                                                                                                |                                                           |

Dolphin Quest, Sunset Cruise, Sunset Fishing, Coral Garden, Turtle Snorkelling (min. 4 pax) Manta Snorkelling Hanifaru Bay/ Raa Atoll (min. 6 pax)