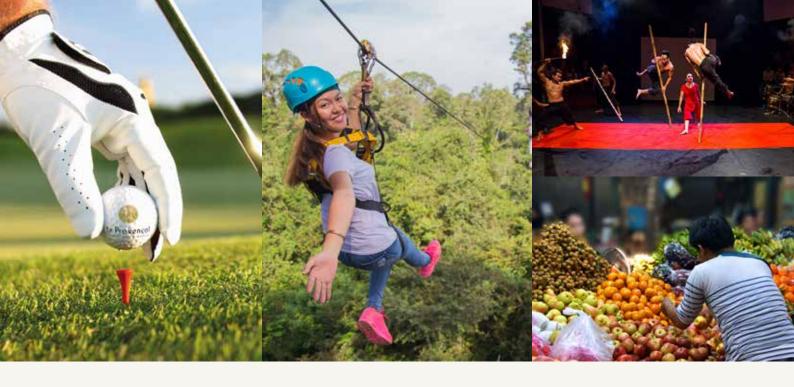

Excluded Temple pass: One day pass Two or three days pass One week pass Kulen pass

USD 37 per person USD 62 per person USD 72 per person USD 20 per person

| EXPERIENCE                                                                                            | PRICE                                                                                                                           |
|-------------------------------------------------------------------------------------------------------|---------------------------------------------------------------------------------------------------------------------------------|
| ANGKOR GOLF<br>Daily from 7am -5pm<br>Included green fee, caddy, cart and tuk-tuk transfers           | USD 155 per person                                                                                                              |
| ANGKOR ZIP LINE<br>Daily 7am – 2pm<br>Pick up by Tuk Tuk USD 15 (1-4 people), Van USD 30 (1-9 people) | USD 53.90 (Silver course)<br>USD 86.90 (Gold course)                                                                            |
| PHARE, THE CAMBODIAN CIRCUS Daily at 5pm (Main show at 8pm)                                           | Section A: USD 38.00 Adult, USD 18 Child<br>Section B: USD 28.00 Adult, USD 15 Child<br>Section C: USD18.00 Adult, USD 10 Child |
| MARKET TOUR<br>(Phsar Leu, Pshar Chas)<br>Daily from 8am-6pm                                          | USD 18 (Tuk Tuk only)<br>USD 45 (Car only)                                                                                      |