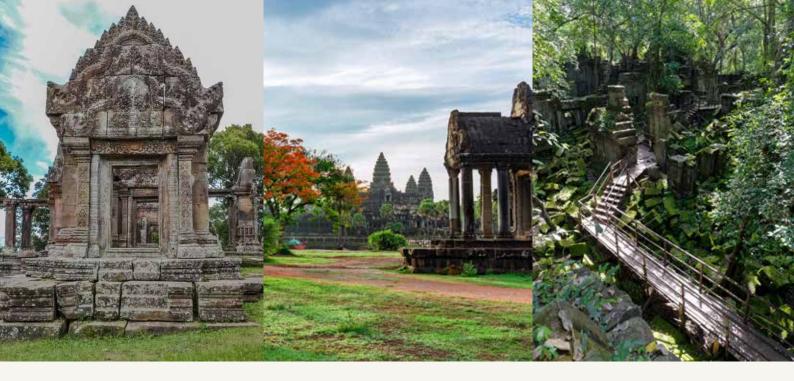

| TEMPLE TOUR                                                          | TUK TUK & ENGLISH<br>TOUR GUIDE | CAR & ENGLISH<br>TOUR GUIDE |
|----------------------------------------------------------------------|---------------------------------|-----------------------------|
| FULL DAY SUNRISE ANGKOR WAT, TA PROHM AND ANGKOR THOM 4.30 am – 5 pm | USD 116                         | USD 177                     |
| HALF DAY SUNRISE ANGKOR WAT AND TA PROHM<br>4.30 am – 12 pm          | USD 111                         | USD 150                     |
| BENG MEALEA AND KOH KER<br>8 am – 5 pm                               |                                 | USD 328                     |
| PREAH VIHEAR<br>6am – 5pm                                            |                                 | USD 413                     |

Excluded temple pass:

One day pass USD 37 per person
Two or three days pass USD 62 per person
One week pass USD 72 per person
Koh Ker pass USD 10 per person
Preah Vihear pass USD 10 per person
Private transportation up to the mountain USD 25 (Maximum up to 10 people)