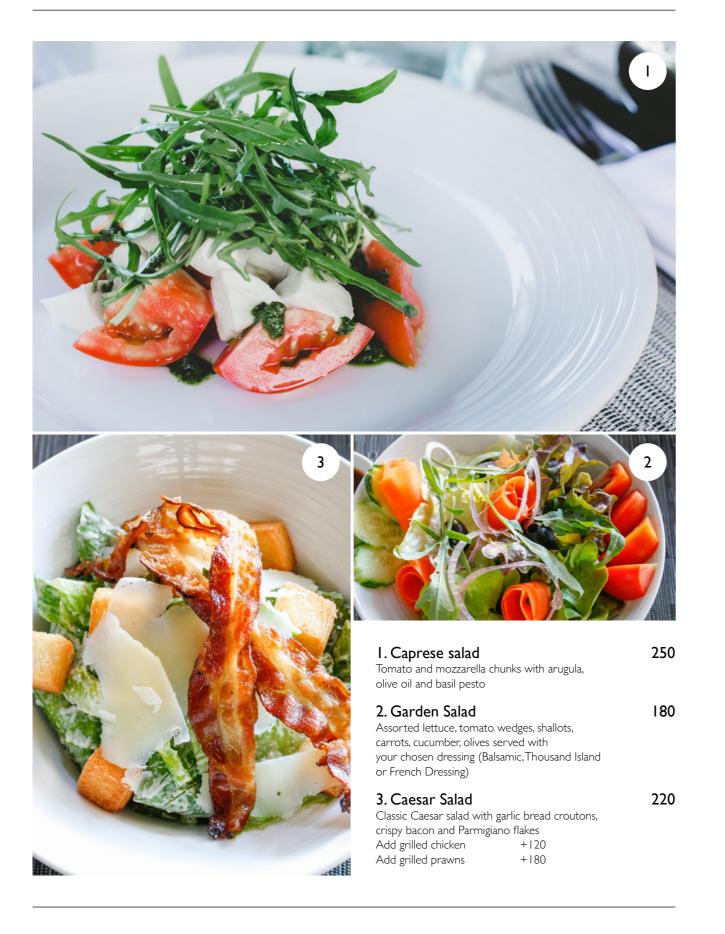

### A LA CARTE MENU

## SALAD

# GO LOCAL







| <b>I.Tom Yum Goong</b><br>Traditional spicy and sour<br>clear soup with prawns                   | 220 |
|--------------------------------------------------------------------------------------------------|-----|
| <b>2.Tom Kha Gai</b><br>Chicken and coconut soup with galangal                                   | 190 |
| <b>3.Yam Pla Seafood</b><br>Thai spicy seafood salad                                             | 220 |
| <b>4. Satay moo lae gai</b><br>Marinated skewers of chicken and pork<br>served with peanut sauce | 190 |
| <b>5. Chicken wings</b><br>Deep fried farmer's chicken wings<br>and lemongrass                   | 150 |

# RICE, CURRIES & NOODLES



# PASTA, NOODLES & PIZZA



All prices are quoted in Thai baht and are exclusive of service charge and government taxes

|