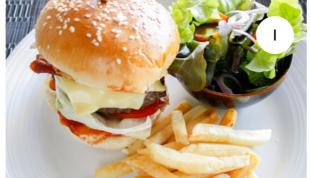

# SANDWICHES

| <b>I. Beef Burger *</b><br>200 grams of Australian beef patty<br>with mayonnaise, tomato and iceberg lettuce<br>with your choice of cheese, bacon, fried egg or all | 380 | K    |
|---------------------------------------------------------------------------------------------------------------------------------------------------------------------|-----|------|
| <b>2. Chicken Teriyaki Burger</b><br>Grilled marinated chicken thigh,<br>in teriyaki sauce, mayo, iceberg lettuce and sliced tomato                                 | 220 |      |
| <b>3. Club sandwich</b><br>Our classic club sandwich with grilled<br>chicken breast, fried egg iceberg lettuce,<br>sliced tomato and bacon                          | 220 |      |
| <b>4. Italian Panino</b><br>Grilled Italian sausage, marinated grilled eggplants,<br>caramelized onions and taleggio cheese in a<br>homemade ciabatta bread         | 290 | 8.4× |
| All sandwiches and burgers are served<br>with French fries and mixed salad                                                                                          |     |      |