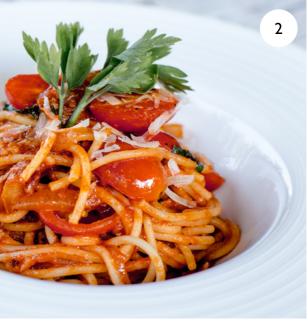

# PASTA, NOODLES & PIZZA

All prices are quoted in Thai baht and are exclusive of service charge and government taxes

| <b>I. Penne arrabbiata</b><br>Penne with spicy tomato sauce                                                         | 220 |
|---------------------------------------------------------------------------------------------------------------------|-----|
| <b>2. Spaghetti amatriciana</b><br>Spaghetti with bacon, black pepper<br>in a rich tomato sauce                     | 290 |
| <b>3. Tagliatelle gamberi</b><br>Homemade pasta with sautéed prawns<br>in spicy tomato sauce                        | 290 |
| <b>4. Pizza Regina Margherita</b><br>Tomato sauce, mozzarella cheese,<br>fresh tomato, basil and oregano            | 220 |
| <b>5. Pizza Rustica</b><br>Tomato sauce, mozzarella cheese,<br>Italian sausage, mushrooms,<br>fresh basil, oregano  | 250 |
| <b>6. Pizza prosciutto cotto e funghi</b><br>Tomato sauce, mozzarella,<br>cooked ham, mushrooms                     | 220 |
| <b>7. Pizza Verdure grigliate</b><br>Tomato sauce, mozzarella cheese,<br>fresh tomato, eggplant, zucchini, capsicum | 220 |