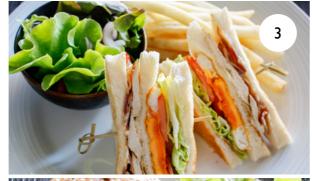

# SANDWICHES

| <b>I. Beef Burger *</b><br>200 grams of Australian beef patty<br>with mayonnaise, tomato and iceberg lettuce<br>with your choice of cheese, bacon, fried egg or all | 380 | K    |
|---------------------------------------------------------------------------------------------------------------------------------------------------------------------|-----|------|
| <b>2. Chicken Teriyaki Burger</b><br>Grilled marinated chicken thigh,<br>in teriyaki sauce, mayo, iceberg lettuce and sliced tomato                                 | 220 |      |
| <b>3. Club sandwich</b><br>Our classic club sandwich with grilled<br>chicken breast, fried egg iceberg lettuce,<br>sliced tomato and bacon                          | 220 |      |
| <b>4. Italian Panino</b><br>Grilled Italian sausage, marinated grilled eggplants,<br>caramelized onions and taleggio cheese in a<br>homemade ciabatta bread         | 290 | 8.4× |
| All sandwiches and burgers are served<br>with French fries and mixed salad                                                                                          |     |      |