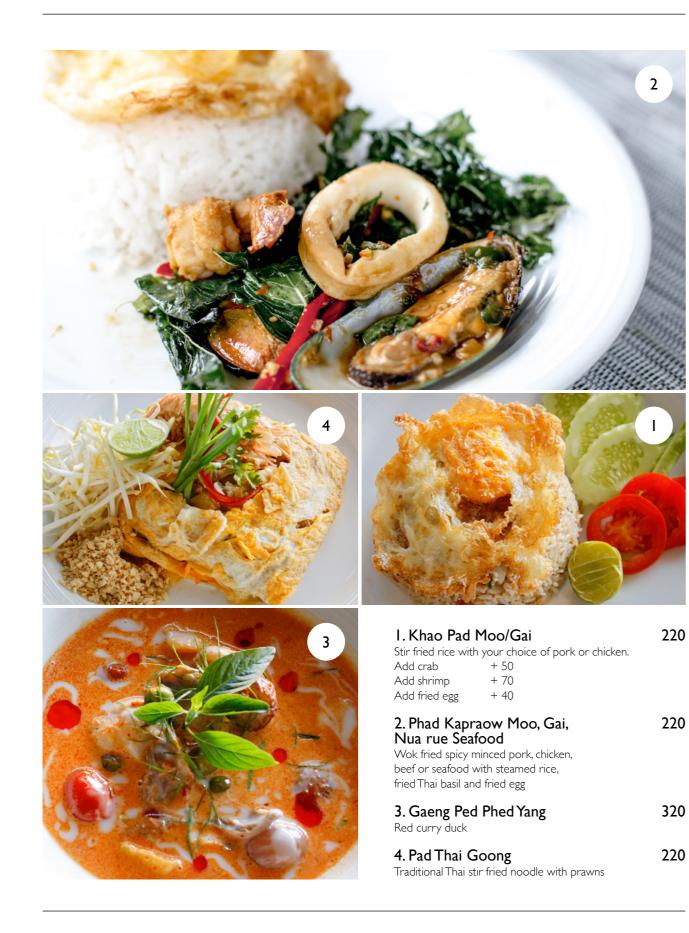

### A LA CARTE MENU

## SALAD

# GO LOCAL







| <b>I.Tom Yum Goong</b><br>Traditional spicy and sour<br>clear soup with prawns                   | 220 |
|--------------------------------------------------------------------------------------------------|-----|
| <b>2.Tom Kha Gai</b><br>Chicken and coconut soup with galangal                                   | 190 |
| <b>3.Yam Pla Seafood</b><br>Thai spicy seafood salad                                             | 220 |
| <b>4. Satay moo lae gai</b><br>Marinated skewers of chicken and pork<br>served with peanut sauce | 190 |
| <b>5. Chicken wings</b><br>Deep fried farmer's chicken wings<br>and lemongrass                   | 150 |

# RICE, CURRIES & NOODLES



# PASTA, NOODLES & PIZZA



All prices are quoted in Thai baht and are exclusive of service charge and government taxes

| <b>I. Penne arrabbiata</b><br>Penne with spicy tomato sauce                                                         | 220 |
|---------------------------------------------------------------------------------------------------------------------|-----|
| <b>2. Spaghetti amatriciana</b><br>Spaghetti with bacon, black pepper<br>in a rich tomato sauce                     | 290 |
| <b>3. Tagliatelle gamberi</b><br>Homemade pasta with sautéed prawns<br>in spicy tomato sauce                        | 290 |
| <b>4. Pizza Regina Margherita</b><br>Tomato sauce, mozzarella cheese,<br>fresh tomato, basil and oregano            | 220 |
| <b>5. Pizza Rustica</b><br>Tomato sauce, mozz