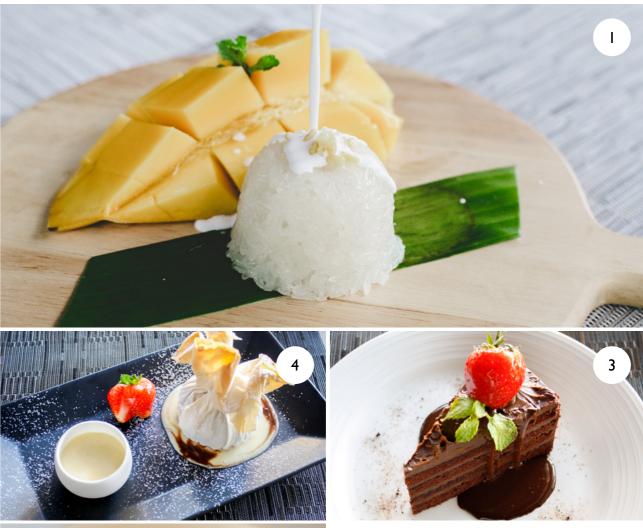

\* For Food & Safety reasons our burgers are served well done

| I. Khao Niaow Ma Muang<br>Traditional sticky rice and mango                                             | 180      |
|---------------------------------------------------------------------------------------------------------|----------|
| <b>2. Panna Cotta</b><br>Italian Cream pudding with strawberry sauce                                    | 180      |
| <b>3. Chocolate Cake</b><br>Dark chocolate mousse cake and strawberries                                 | 220      |
| <b>4. Our Apple Strudel</b><br>Baked phyllo dough, sour cream and apples,<br>served with crème anglaise | 180      |
| <b>5. Fruit Salad</b><br>A salad of fresh seasonal fruits with<br>sugar and fresh squeezed lemon        | 120      |
| 6. Ice Cream 60 p<br>A scoop of house made gelato<br>Chocolate, Vanilla, Strawberry, Coconut            | er scoop |