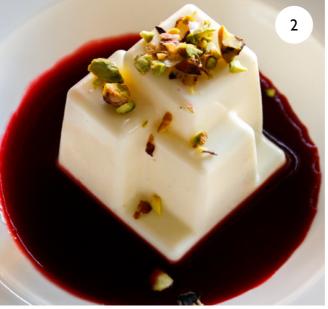

\* For Food & Safety reasons our burgers are served well done

| I. Khao Niaow Ma Muang<br>Traditional sticky rice and mango                                             | 180      |
|---------------------------------------------------------------------------------------------------------|----------|
| <b>2. Panna Cotta</b><br>Italian Cream pudding with strawberry sauce                                    | 180      |
| <b>3. Chocolate Cake</b><br>Dark chocolate mousse cake and strawberries                                 | 220      |
| <b>4. Our Apple Strudel</b><br>Baked phyllo dough, sour cream and apples,<br>served with crème anglaise | 180      |
| <b>5. Fruit Salad</b><br>A salad of fresh seasonal fruits with<br>sugar and fresh squeezed lemon        | 120      |
| 6. Ice Cream 60 p<br>A scoop of house made gelato<br>Chocolate, Vanilla, Strawberry, Coconut            | er scoop |