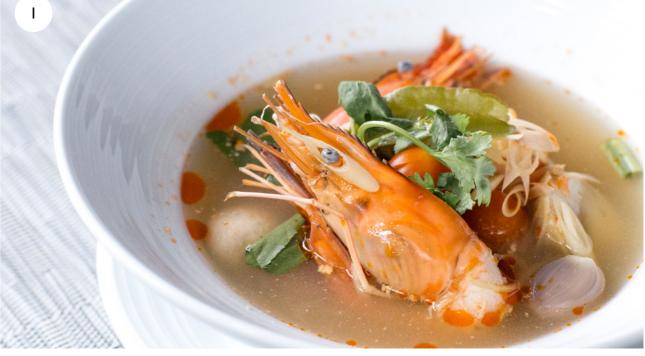

# GO LOCAL

| <b>I.Tom Yum Goong</b><br>Traditional spicy and sour<br>clear soup with prawns                   | 220 |
|--------------------------------------------------------------------------------------------------|-----|
| <b>2.Tom Kha Gai</b><br>Chicken and coconut soup with galangal                                   | 190 |
| <b>3.Yam Pla Seafood</b><br>Thai spicy seafood salad                                             | 220 |
| <b>4. Satay moo lae gai</b><br>Marinated skewers of chicken and pork<br>served with peanut sauce | 190 |
| <b>5. Chicken wings</b><br>Deep fried farmer's chicken wings<br>and lemongrass                   | 150 |