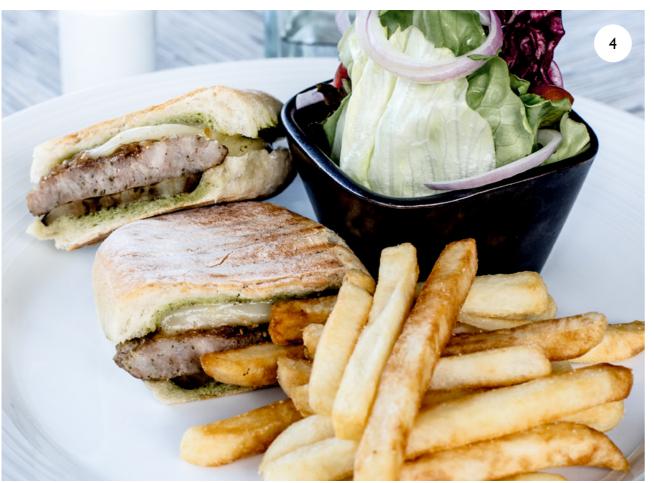

# SANDWICHES

| <b>I. Beef Burger *</b><br>200 grams of Australian beef patty<br>with mayonnaise, tomato and iceberg lettuce<br>with your choice of cheese, bacon, fried egg or all | 380 | K    |
|---------------------------------------------------------------------------------------------------------------------------------------------------------------------|-----|------|
| <b>2. Chicken Teriyaki Burger</b><br>Grilled marinated chicken thigh,<br>in teriyaki sauce, mayo, iceberg lettuce and sliced tomato                                 | 220 |      |
| <b>3. Club sandwich</b><br>Our classic club sandwich with grilled<br>chicken breast, fried egg iceberg lettuce,<br>sliced tomato and bacon                          | 220 |      |
| <b>4. Italian Panino</b><br>Grilled Italian sausage, marinated grilled eggplants,<br>caramelized onions and taleggio cheese in a<br>homemade ciabatta bread         | 290 | 8.4× |
| All sandwiches and burgers are served<br>with French fries and mixed salad                                                                                          |     |      |