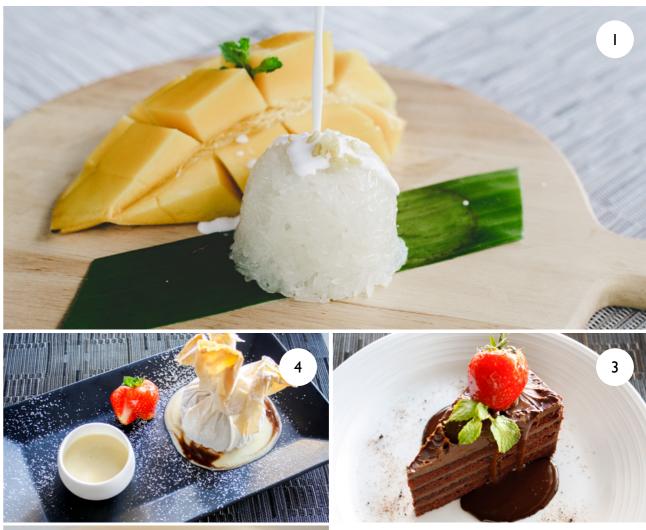

\* For Food & Safety reasons our burgers are served well done

| I. Khao Niaow Ma Muang<br>Traditional sticky rice and mango                                             | 180      |
|---------------------------------------------------------------------------------------------------------|----------|
| <b>2. Panna Cotta</b><br>Italian Cream pudding with strawberry sauce                                    | 180      |
| <b>3. Chocolate Cake</b><br>Dark chocolate mousse cake and strawberries                                 | 220      |
| <b>4. Our Apple Strudel</b><br>Baked phyllo dough, sour cream and apples,<br>served with crème anglaise | 180      |
| <b>5. Fruit Salad</b><br>A salad of fresh seasonal fruits with<br>sugar and fresh squeezed lemon        | 120      |
| 6. Ice Cream 60 p<br>A scoop of house made gelato<br>Chocolate, Vanilla, Strawberry, Coconut            | er scoop |