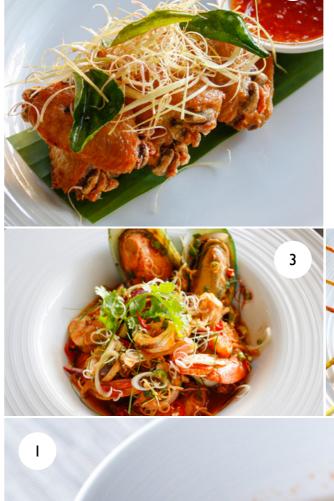

# GO LOCAL

| <b>I.Tom Yum Goong</b><br>Traditional spicy and sour<br>clear soup with prawns                   | 220 |
|--------------------------------------------------------------------------------------------------|-----|
| <b>2.Tom Kha Gai</b><br>Chicken and coconut soup with galangal                                   | 190 |
| <b>3.Yam Pla Seafood</b><br>Thai spicy seafood salad                                             | 220 |
| <b>4. Satay moo lae gai</b><br>Marinated skewers of chicken and pork<br>served with peanut sauce | 190 |
| <b>5. Chicken wings</b><br>Deep fried farmer's chicken wings<br>and lemongrass                   | 150 |