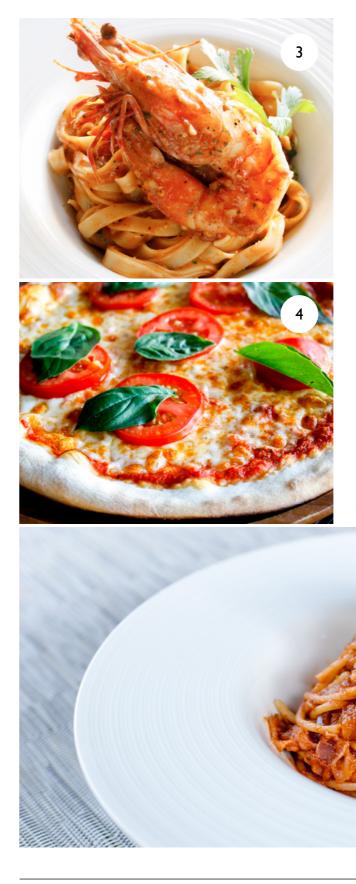

# PASTA, NOODLES & PIZZA

All prices are quoted in Thai baht and are exclusive of service charge and government taxes

| <b>I. Penne arrabbiata</b><br>Penne with spicy tomato sauce                                                         | 220 |
|---------------------------------------------------------------------------------------------------------------------|-----|
| <b>2. Spaghetti amatriciana</b><br>Spaghetti with bacon, black pepper<br>in a rich tomato sauce                     | 290 |
| <b>3. Tagliatelle gamberi</b><br>Homemade pasta with sautéed prawns<br>in spicy tomato sauce                        | 290 |
| <b>4. Pizza Regina Margherita</b><br>Tomato sauce, mozzarella cheese,<br>fresh tomato, basil and oregano            | 220 |
| <b>5. Pizza Rustica</b><br>Tomato sauce, mozzarella cheese,<br>Italian sausage, mushrooms,<br>fresh basil, oregano  | 250 |
| <b>6. Pizza prosciutto cotto e funghi</b><br>Tomato sauce, mozzarella,<br>cooked ham, mushrooms                     | 220 |
| <b>7. Pizza Verdure grigliate</b><br>Tomato sauce, mozzarella cheese,<br>fresh tomato, eggplant, zucchini, capsicum | 220 |