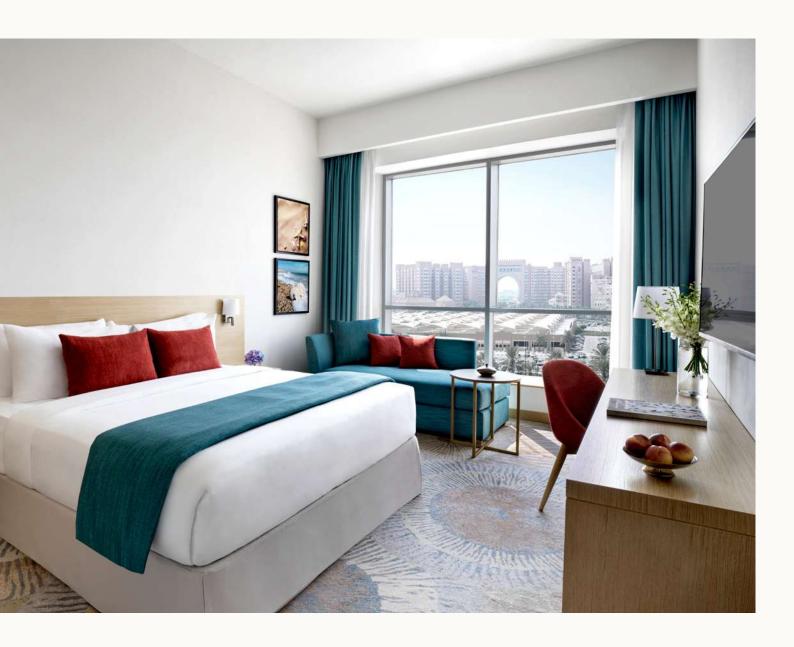

#### Avani Superior Room 30 sqm

- Marina or Ibn Battuta Mall views
- King bed
- Rain shower
- Minibar
- Tea and coffee making facilities
- Electronic in-room safe
- 49" smart LED TV with satellite channels
- Work desk

#### Avani Executive Room 30 sqm

- Top-floor rooms with amazing Marina Skyline views
- King bed
- Rain shower
- Minibar
- Tea and coffee making facilities
- Electronic in-room safe
- 49" smart LED TV with satellite channels
- Work desk
- Connecting rooms available

#### Avani Suite 60 sqm

- One bedroom with separate living room
- Dining area
- King bed
- Rain shower and separate tub
- Minibar
- Nespresso machine
- Electronic in-room safe
- Two 49" smart LED TVs with satellite channels
- Work desk