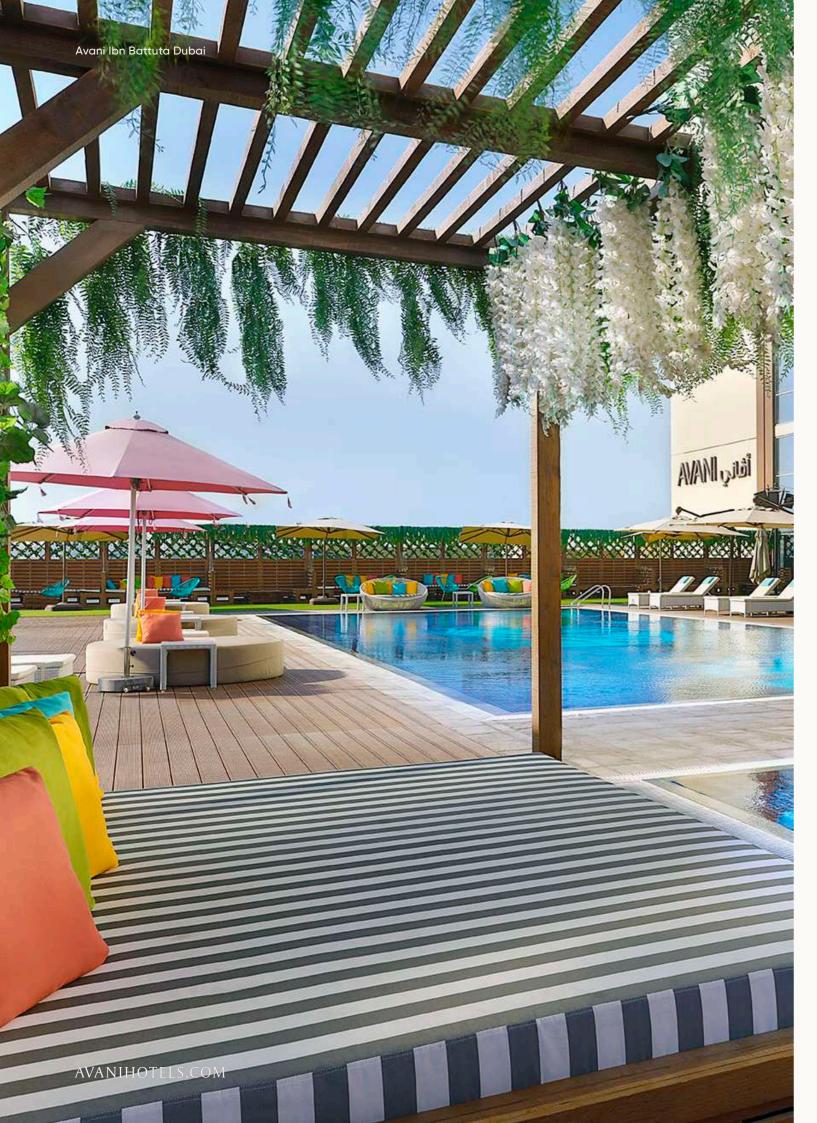

### Missippi's Pool Bar & Social Hub

Picture the colours of Bali, throw in a touch of Tulum's tropics and add the artistry of Miami: you've discovered a vibrant urban oasis that's fun and accessible in the heart of one of the world's most exciting cities.

Missippi's is so much more than just a bar, it's a social and visual escape from the hustle and bustle of Dubai. Whether it's breakfast with friends, chilling with your other half on a cabana, sun-soaked sips with pals by the pool, or a night-time party with the gang, this new-age urban oasis is a photo-friendly social escape, one that immerses guests in a fun-filled atmosphere with stress-free vibes no matter what day of the week or hour of the day it may be.