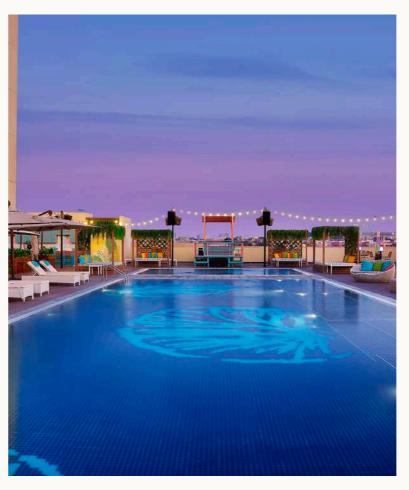

### Missippi's Pool Bar & Social Hub

Picture the colours of Bali, throw in a touch of Tulum's tropics and add the artistry of Miami: you've discovered a vibrant urban oasis that's fun and accessible in the heart of one of the world's most exciting cities.

Missippi's is so much more than just a bar, it's a social and visual escape from the hustle and bustle of Dubai. Whether it's breakfast with friends, chilling with your other half on a cabana, sun-soaked sips with pals by the pool, or a night-time party with the gang, this new-age urban oasis is a photo-friendly social escape, one that immerses guests in a fun-filled atmosphere with stress-free vibes no matter what day of the week or hour of the day it may be.