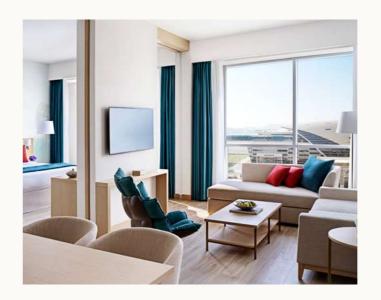

#### Avani Suite 60 sqm

- One bedroom with separate living room
- Dining area
- King bed
- Rain shower and separate tub
- Minibar
- Nespresso machine
- Electronic in-room safe
- Two 49" smart LED TVs with satellite channels
- Work desk