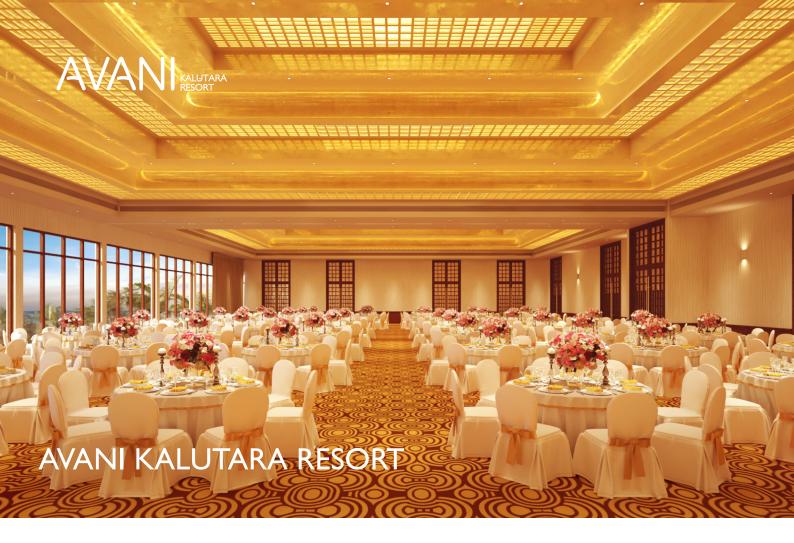

Gather against sea and lagoon panoramas. Soak up stylish interiors and warm natural light. Choose the ballroom at AVANI Kalutara, a venue that makes a bold lasting impression. A flexible layout can hold up to 400 guests, with diverse staging capabilities and two separable soundproof areas for hosting everything from weddings to meetings, conferences and events. Make the most of state-of-the-art mood lighting, audio-visual technology and diverse staging capabilities. Dedicated staff will ensure both work and pleasure flow seamlessly, from VIP welcome gifts, to entertainment, innovative catering options and authentic Sri Lankan touches for an enriching and unforgettable experience.