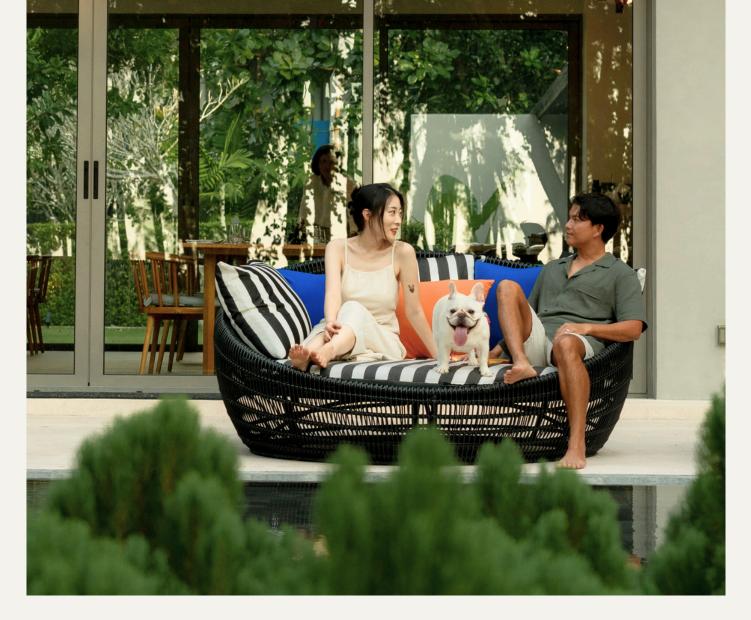

# Pet friendly resort

Treat your family — pets included — to a tail-wagging good time at Avani+ Khao Lak Resort, nestled on Bangsak Beach and surrounded by lush greenery and the calming blue ocean.

Relax, explore, and make unforgettable memories with the whole crew.

# Pet friendly spaces

At Avani+ Khao Lak Resort, we welcome your furry friends! To ensure a comfortable and enjoyable stay for all our guests, please note the following petfriendly areas:

- The Beach Bar Guests are welcome to relax and enjoy refreshments with their pets in this openair setting.
- Beach Area Pets may explore and enjoy the natural surroundings along the designated section of the beach.
- The dedicated guest room: This specially prepared room offers a cosy and safe space for you and your pet to relax