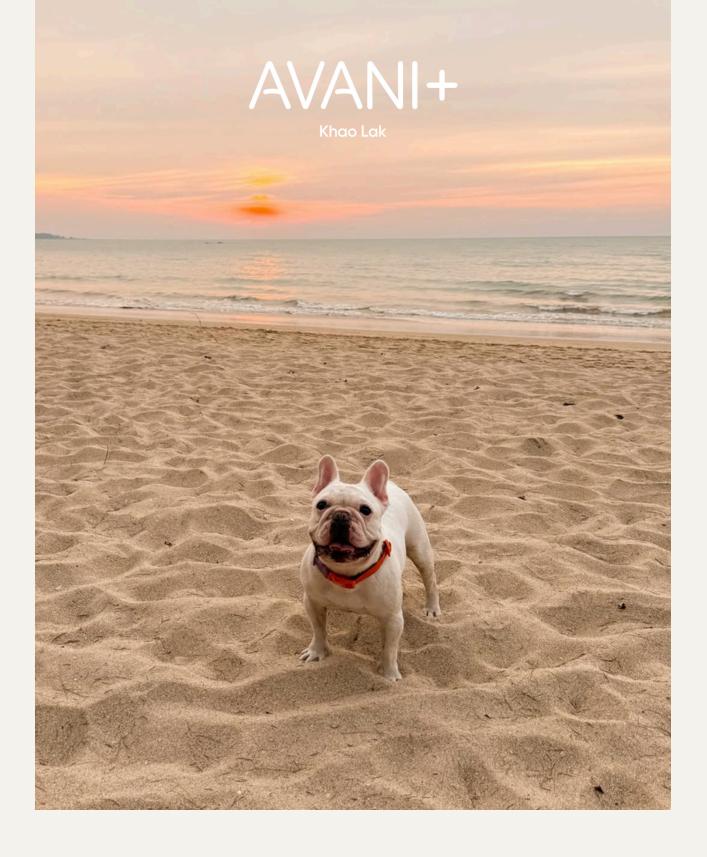

# Pet friendly resort

Treat your family — pets included — to a tail-wagging good time at Avani+ Khao Lak Resort, nestled on Bangsak Beach and surrounded by lush greenery and the calming blue ocean.

Relax, explore, and make unforgettable memories with the whole crew.

# Pet friendly spaces

At Avani+ Khao Lak Resort, we welcome your furry friends! To ensure a comfortable and enjoyable stay for all our guests, please note the following petfriendly areas:

- The Beach Bar Guests are welcome to relax and enjoy refreshments with their pets in this openair setting.
- Beach Area Pets may explore and enjoy the natural surroundings along the designated section of the beach.
- The dedicated guest room: This specially prepared room offers a cosy and safe space for you and your pet to relax