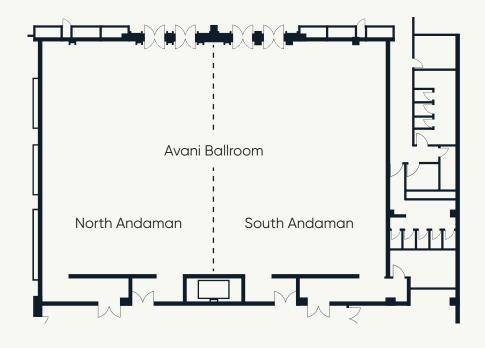

|                   | Area |         | Dimensions |          | Seating options |                |         |                |         |          |  |  |
|-------------------|------|---------|------------|----------|-----------------|----------------|---------|----------------|---------|----------|--|--|
| Venue             | Sqm  | Sq ft   | М          | Ft       | Theatre         | Class-<br>room | U-shape | Board-<br>room | Banquet | Cocktail |  |  |
| Avani<br>Ballroom | 500  | 5382    | 21 x 28    | 69 x 92  | 550             | 240            | 160     | 92             | 350     | 600      |  |  |
| North<br>Andaman  | 250  | 2691    | 21 x 14    | 69 x 46  | 260             | 128            | 64      | 48             | 150     | 300      |  |  |
| South<br>Andaman  | 250  | 2691    | 21 x 14    | 69 x 46  | 260             | 128            | 64      | 48             | 150     | 300      |  |  |
| Ko Panyi          | 100  | 1076.4  | 10 x 10.5  | 33 x 34  | 100             | 64             | 32      | 24             | 60      | 80       |  |  |
| Ko Tachai         | 100  | 1076.4  | 10 x 10.5  | 33 x 34  | 100             | 64             | 32      | 24             | 60      | 80       |  |  |
| Breakout<br>Foyer | 110  | 1184.04 | 33 x 4     | 108 x 13 | 100             | -              | -       | -              | 60      | 80       |  |  |
| Foyer             | 220  | 2368.08 | 32 x 7     | 105 x 23 | -               | -              | -       | -              | -       | 280      |  |  |