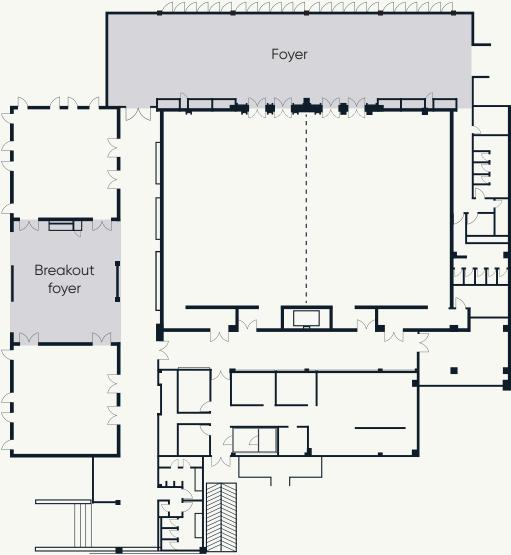

# Meetings & events

With more than 1,000 square metres of meeting space and a pillarless ballroom, Avani+ Khao Lak is the perfect island paradise for all kinds of meetings, events and occasions. From brainstorming sessions to intimate gatherings to lavish weddings catering for up to 600, our idyllic setting and dedicated team of events professionals guarantee successful meetings and occasions every time.

|                   | Area |         | Dimensions |          | Seating options |                |         |                |         |          |  |  |
|-------------------|------|---------|------------|----------|-----------------|----------------|---------|----------------|---------|----------|--|--|
| Venue             | Sqm  | Sq ft   | М          | Ft       | Theatre         | Class-<br>room | U-shape | Board-<br>room | Banquet | Cocktail |  |  |
| Avani<br>Ballroom | 500  | 5382    | 21 x 28    | 69 x 92  | 550             | 240            | 160     | 92             | 350     | 600      |  |  |
| North<br>Andaman  | 250  | 2691    | 21 x 14    | 69 x 46  | 260             | 128            | 64      | 48             | 150     | 300      |  |  |
| South<br>Andaman  | 250  | 2691    | 21 x 14    | 69 x 46  | 260             | 128            | 64      | 48             | 150     | 300      |  |  |
| Ko Panyi          | 100  | 1076.4  | 10 x 10.5  | 33 x 34  | 100             | 64             | 32      | 24             | 60      | 80       |  |  |
| Ko Tachai         | 100  | 1076.4  | 10 x 10.5  | 33 x 34  | 100             | 64             | 32      | 24             | 60      | 80       |  |  |
| Breakout<br>Foyer | 110  | 1184.04 | 33 x 4     | 108 x 13 | 100             | -              | -       | -              | 60      | 80       |  |  |
| Foyer             | 220  | 2368.08 | 32 x 7     | 105 x 23 | -               | -              | -       | -              | -       | 280      |  |  |