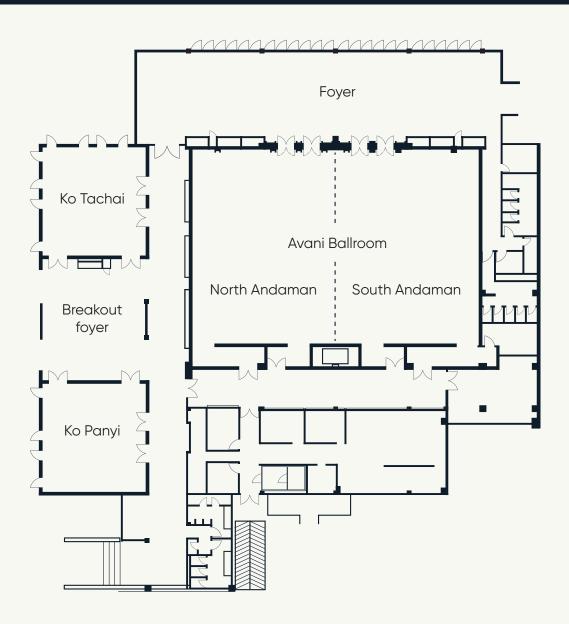

|                   | Area |         | Dimensions |          | Seating options |                |         |                |         |          |  |  |
|-------------------|------|---------|------------|----------|-----------------|----------------|---------|----------------|---------|----------|--|--|
| Venue             | Sqm  | Sq ft   | М          | Ft       | Theatre         | Class-<br>room | U-shape | Board-<br>room | Banquet | Cocktail |  |  |
| Avani<br>Ballroom | 500  | 5382    | 21 x 28    | 69 x 92  | 550             | 240            | 160     | 92             | 350     | 600      |  |  |
| North<br>Andaman  | 250  | 2691    | 21 x 14    | 69 x 46  | 260             | 128            | 64      | 48             | 150     | 300      |  |  |
| South<br>Andaman  | 250  | 2691    | 21 x 14    | 69 x 46  | 260             | 128            | 64      | 48             | 150     | 300      |  |  |
| Ko Panyi          | 100  | 1076.4  | 10 x 10.5  | 33 x 34  | 100             | 64             | 32      | 24             | 60      | 80       |  |  |
| Ko Tachai         | 100  | 1076.4  | 10 x 10.5  | 33 x 34  | 100             | 64             | 32      | 24             | 60      | 80       |  |  |
| Breakout<br>Foyer | 110  | 1184.04 | 33 x 4     | 108 x 13 | 100             | -              | -       | -              | 60      | 80       |  |  |
| Foyer             | 220  | 2368.08 | 32 x 7     | 105 x 23 | -               | -              | -       | -              | -       | 280      |  |  |