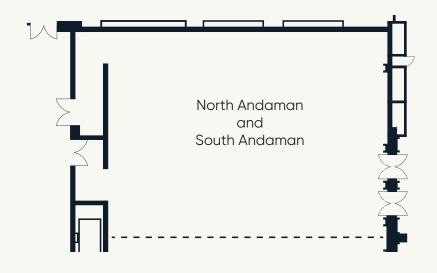

| Venue            | Area |       | Dimensions |         | Seating options |                |         |                |         |          |  |
|------------------|------|-------|------------|---------|-----------------|----------------|---------|----------------|---------|----------|--|
|                  | Sqm  | Sq ft | М          | Ft      | Theatre         | Class-<br>room | U-shape | Board-<br>room | Banquet | Cocktail |  |
| North<br>Andaman | 250  | 2691  | 21 x 14    | 69 x 46 | 260             | 128            | 64      | 48             | 150     | 300      |  |
| South<br>Andaman | 250  | 2691  | 21 x 14    | 69 x 46 | 260             | 128            | 64      | 48             | 150     | 300      |  |