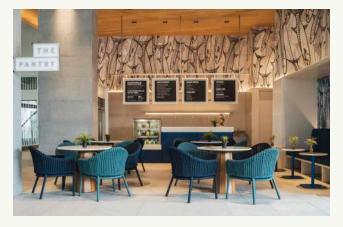

# The Pantry

#### Fresh and tasty snacks

The Pantry has quick bites to fill you up on the go.
Artisan salads and sandwiches, cold pressed juices, fresh pastries, and more snacks than you know what to do with. This is healthy comfort food at its very best. Grab a seat, hail a cab, or bring it back to your own room. Make The Pantry your go-to restaurant in Khao Lak.