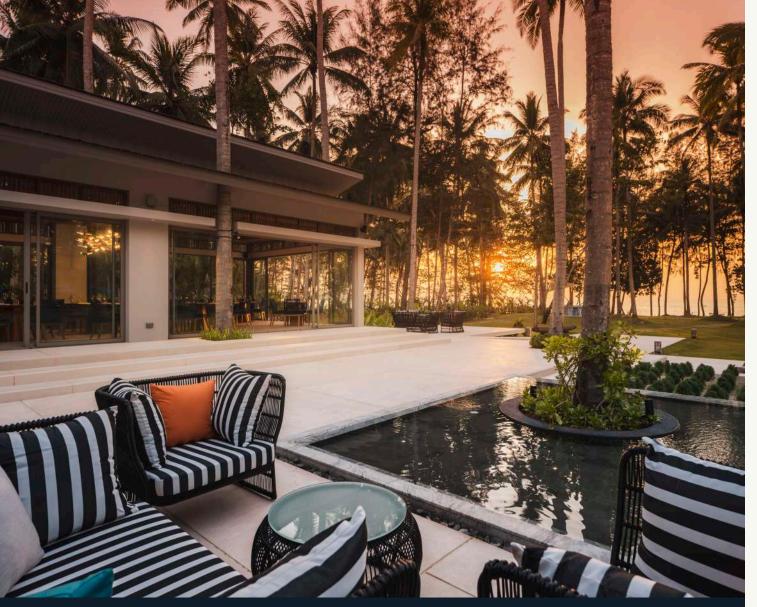

# Welcome to Avani+ Khao Lak Resort

Settle into chic Avani style on the sparkling shores of Thailand's Andaman Sea. With its very own stretch of white-sand beach, four pools, kids' club, delicious dining and incredible ocean views, Avani+ Khao Lak Resort is your go-to for some serious fun.

Avani+ brings stylish stays, delightful dining and family fun to the sandy shores of Phang Nga, Thailand. 327 spacious rooms and suites offer every comfort to holidaying couples and families, while the exclusive Royal Beachfront Pool Villa guarantees exceptional stays just steps from the Andaman Sea. Four pools, a fun water park, an AvaniKids club and a host of facilities and activities ensure everyone is entertained.