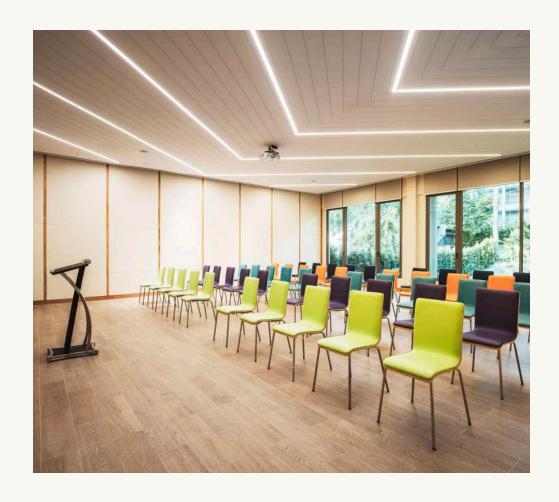

# Meetings & events

With more than 1,000 square metres of meeting space and a pillarless ballroom, Avani+ Khao Lak is the perfect island paradise for all kinds of meetings, events and occasions. From brainstorming sessions to intimate gatherings to lavish weddings catering for up to 600, our idyllic setting and dedicated team of events professionals guarantee successful meetings and occasions every time.

|                   | Area |         | Dimensions |          | Seating options |                |         |                |         |          |  |  |
|-------------------|------|---------|------------|----------|-----------------|----------------|---------|----------------|---------|----------|--|--|
| Venue             | Sqm  | Sq ft   | М          | Ft       | Theatre         | Class-<br>room | U-shape | Board-<br>room | Banquet | Cocktail |  |  |
| Avani<br>Ballroom | 500  | 5382    | 21 x 28    | 69 x 92  | 550             | 240            | 160     | 92             | 350     | 600      |  |  |
| North<br>Andaman  | 250  | 2691    | 21 x 14    | 69 x 46  | 260             | 128            | 64      | 48             | 150     | 300      |  |  |
| South<br>Andaman  | 250  | 2691    | 21 x 14    | 69 x 46  | 260             | 128            | 64      | 48             | 150     | 300      |  |  |
| Ko Panyi          | 100  | 1076.4  | 10 x 10.5  | 33 x 34  | 100             | 64             | 32      | 24             | 60      | 80       |  |  |
| Ko Tachai         | 100  | 1076.4  | 10 x 10.5  | 33 x 34  | 100             | 64             | 32      | 24             | 60      | 80       |  |  |
| Breakout<br>Foyer | 110  | 1184.04 | 33 x 4     | 108 x 13 | 100             | -              | -       | -              | 60      | 80       |  |  |
| Foyer             | 220  | 2368.08 | 32 x 7     | 105 x 23 | -               | -              | -       | -              | -       | 280      |  |  |