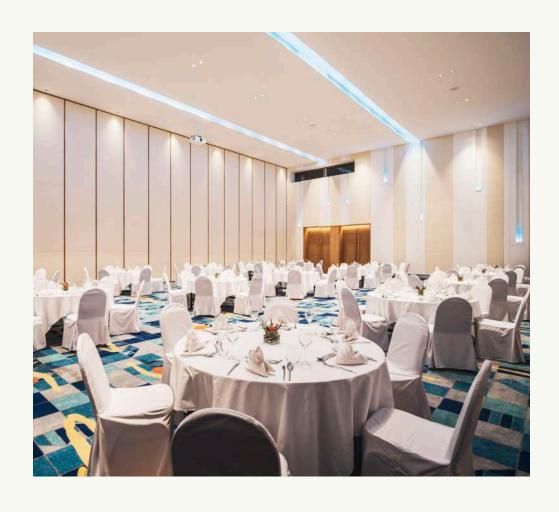

|                   | Area |         | Dimensions |          | Seating options |                |         |                |         |          |  |  |
|-------------------|------|---------|------------|----------|-----------------|----------------|---------|----------------|---------|----------|--|--|
| Venue             | Sqm  | Sq ft   | М          | Ft       | Theatre         | Class-<br>room | U-shape | Board-<br>room | Banquet | Cocktail |  |  |
| Avani<br>Ballroom | 500  | 5382    | 21 x 28    | 69 x 92  | 550             | 240            | 160     | 92             | 350     | 600      |  |  |
| North<br>Andaman  | 250  | 2691    | 21 x 14    | 69 x 46  | 260             | 128            | 64      | 48             | 150     | 300      |  |  |
| South<br>Andaman  | 250  | 2691    | 21 x 14    | 69 x 46  | 260             | 128            | 64      | 48             | 150     | 300      |  |  |
| Ko Panyi          | 100  | 1076.4  | 10 x 10.5  | 33 x 34  | 100             | 64             | 32      | 24             | 60      | 80       |  |  |
| Ko Tachai         | 100  | 1076.4  | 10 x 10.5  | 33 x 34  | 100             | 64             | 32      | 24             | 60      | 80       |  |  |
| Breakout<br>Foyer | 110  | 1184.04 | 33 x 4     | 108 x 13 | 100             | -              | -       | -              | 60      | 80       |  |  |
| Foyer             | 220  | 2368.08 | 32 x 7     | 105 x 23 | -               | -              | -       | -              | -       | 280      |  |  |