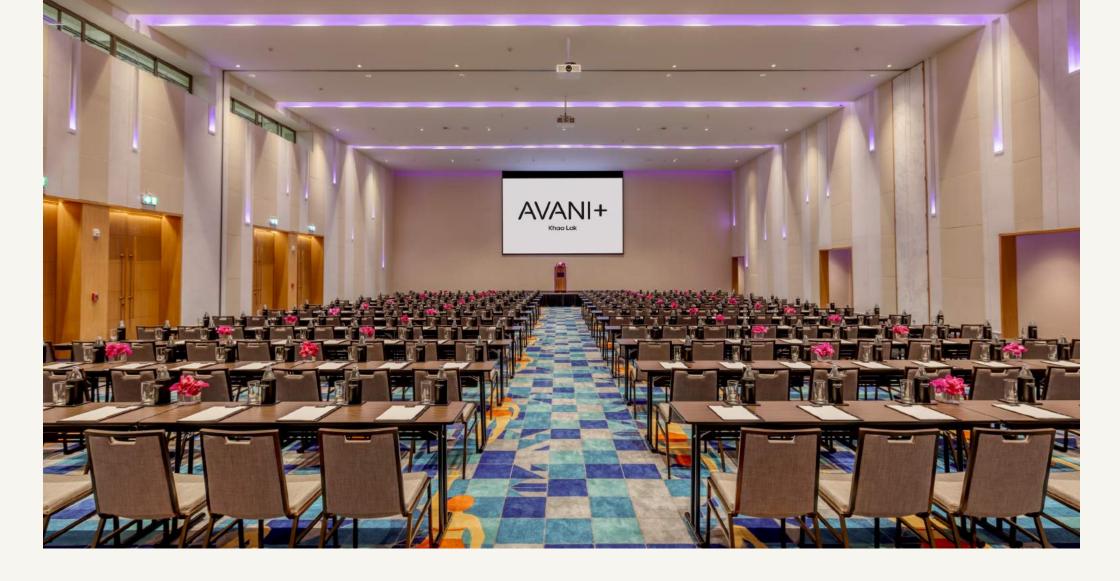

# Meetings & events

With more than 1,000 square metres of meeting space and a pillarless ballroom, Avani+ Khao Lak is the perfect island paradise for all kinds of meetings, events and occasions. From brainstorming sessions to intimate gatherings to lavish weddings catering for up to 600, our idyllic setting and dedicated team of events professionals guarantee successful meetings and occasions every time.

|                   | Area |         | Dimensions |          | Seating options |                |         |                |         |          |  |
|-------------------|------|---------|------------|----------|-----------------|----------------|---------|----------------|---------|----------|--|
| Venue             | Sqm  | Sq ft   | М          | Ft       | Theatre         | Class-<br>room | U-shape | Board-<br>room | Banquet | Cocktail |  |
| Avani<br>Ballroom | 500  | 5382    | 21 x 28    | 69 x 92  | 550             | 240            | 160     | 92             | 350     | 600      |  |
| North<br>Andaman  | 250  | 2691    | 21 x 14    | 69 x 46  | 260             | 128            | 64      | 48             | 150     | 300      |  |
| South<br>Andaman  | 250  | 2691    | 21 x 14    | 69 x 46  | 260             | 128            | 64      | 48             | 150     | 300      |  |
| Ko Panyi          | 100  | 1076.4  | 10 x 10.5  | 33 x 34  | 100             | 64             | 32      | 24             | 60      | 80       |  |
| Ko Tachai         | 100  | 1076.4  | 10 x 10.5  | 33 x 34  | 100             | 64             | 32      | 24             | 60      | 80       |  |
| Breakout<br>Foyer | 110  | 1184.04 | 33 x 4     | 108 x 13 | 100             | -              | -       | -              | 60      | 80       |  |
| Foyer             | 220  | 2368.08 | 32 x 7     | 105 x 23 | -               | -              | -       | -              | -       | 280      |  |

|                   | Area |       | Dimensions |         | Seating options |                |         |                |         |          |  |
|-------------------|------|-------|------------|---------|-----------------|----------------|---------|----------------|---------|----------|--|
| Venue             | Sqm  | Sq ft | M          | Ft      | Theatre         | Class-<br>room | U-shape | Board-<br>room | Banquet | Cocktail |  |
| Avani<br>Ballroom | 500  | 5382  | 21 x 28    | 69 x 92 | 550             | 240            | 160     | 92             | 350     | 600      |  |