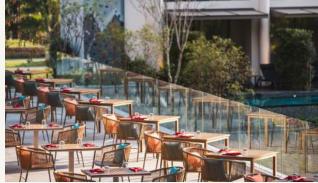

#### Sophisticated flavours with andaman views

Enjoy a relaxed day-club vibe at this stylish beachfront restaurant. Pull up a seat with an ocean view for sultry sundowners, then share a seafood platter and other delicately plated delights. Linger for evening cocktails as the moon shimmers over the sea.