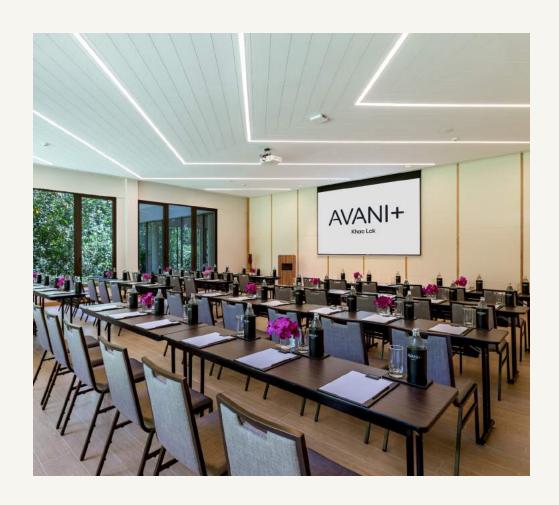

# Meetings & events

With more than 1,000 square metres of meeting space and a pillarless ballroom, Avani+ Khao Lak is the perfect island paradise for all kinds of meetings, events and occasions. From brainstorming sessions to intimate gatherings to lavish weddings catering for up to 600, our idyllic setting and dedicated team of events professionals guarantee successful meetings and occasions every time.

|                   | Area |         | Dimensions |          | Seating options |                |         |                |         |          |  |
|-------------------|------|---------|------------|----------|-----------------|----------------|---------|----------------|---------|----------|--|
| Venue             | Sqm  | Sq ft   | М          | Ft       | Theatre         | Class-<br>room | U-shape | Board-<br>room | Banquet | Cocktail |  |
| Avani<br>Ballroom | 500  | 5382    | 21 x 28    | 69 x 92  | 550             | 240            | 160     | 92             | 350     | 600      |  |
| North<br>Andaman  | 250  | 2691    | 21 x 14    | 69 x 46  | 260             | 128            | 64      | 48             | 150     | 300      |  |
| South<br>Andaman  | 250  | 2691    | 21 x 14    | 69 x 46  | 260             | 128            | 64      | 48             | 150     | 300      |  |
| Ko Panyi          | 100  | 1076.4  | 10 x 10.5  | 33 x 34  | 100             | 64             | 32      | 24             | 60      | 80       |  |
| Ko Tachai         | 100  | 1076.4  | 10 x 10.5  | 33 x 34  | 100             | 64             | 32      | 24             | 60      | 80       |  |
| Breakout<br>Foyer | 110  | 1184.04 | 33 x 4     | 108 x 13 | 100             | -              | -       | -              | 60      | 80       |  |
| Foyer             | 220  | 2368.08 | 32 x 7     | 105 x 23 | -               | -              | -       | -              | -       | 280      |  |

|                   | Area |       | Dimensions |         | Seating options |                |         |                |         |          |  |
|-------------------|------|-------|------------|---------|-----------------|----------------|---------|----------------|---------|----------|--|
| Venue             | Sqm  | Sq ft | M          | Ft      | Theatre         | Class-<br>room | U-shape | Board-<br>room | Banquet | Cocktail |  |
| Avani<br>Ballroom | 500  | 5382  | 21 x 28    | 69 x 92 | 550             | 240            | 160     | 92             | 350     | 600      |  |