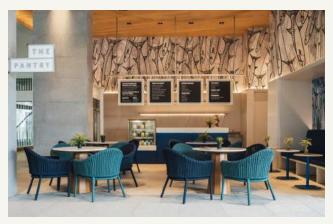

### Fresh and tasty snacks

The Pantry has quick bites to fill you up on the go.
Artisan salads and sandwiches, cold pressed juices,
fresh pastries, and more snacks than you know what
to do with. This is healthy comfort food at its very best.
Grab a seat, hail a cab, or bring it back to your own room.
Make The Pantry your go-to restaurant in Khao Lak.