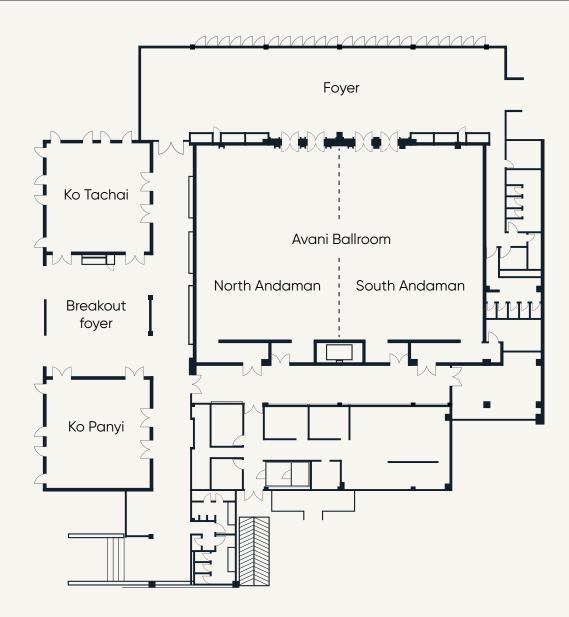

|                   | Area |         | Dimensions |          | Seating options |                |         |                |         |          |  |
|-------------------|------|---------|------------|----------|-----------------|----------------|---------|----------------|---------|----------|--|
| Venue             | Sqm  | Sq ft   | М          | Ft       | Theatre         | Class-<br>room | U-shape | Board-<br>room | Banquet | Cocktail |  |
| Avani<br>Ballroom | 500  | 5382    | 21 x 28    | 69 x 92  | 550             | 240            | 160     | 92             | 350     | 600      |  |
| North<br>Andaman  | 250  | 2691    | 21 x 14    | 69 x 46  | 260             | 128            | 64      | 48             | 150     | 300      |  |
| South<br>Andaman  | 250  | 2691    | 21 x 14    | 69 x 46  | 260             | 128            | 64      | 48             | 150     | 300      |  |
| Ko Panyi          | 100  | 1076.4  | 10 x 10.5  | 33 x 34  | 100             | 64             | 32      | 24             | 60      | 80       |  |
| Ko Tachai         | 100  | 1076.4  | 10 x 10.5  | 33 x 34  | 100             | 64             | 32      | 24             | 60      | 80       |  |
| Breakout<br>Foyer | 110  | 1184.04 | 33 x 4     | 108 x 13 | 100             | -              | -       | -              | 60      | 80       |  |
| Foyer             | 220  | 2368.08 | 32 x 7     | 105 x 23 | -               | -              | -       | -              | -       | 280      |  |