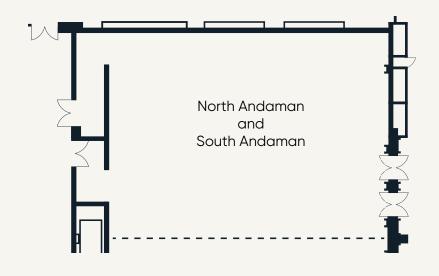

|                  | Area |       | Dimensions |         | Seating options |                |         |                |         |          |  |
|------------------|------|-------|------------|---------|-----------------|----------------|---------|----------------|---------|----------|--|
| Venue            | Sqm  | Sq ft | М          | Ft      | Theatre         | Class-<br>room | U-shape | Board-<br>room | Banquet | Cocktail |  |
| North<br>Andaman | 250  | 2691  | 21 x 14    | 69 x 46 | 260             | 128            | 64      | 48             | 150     | 300      |  |
| South<br>Andaman | 250  | 2691  | 21 x 14    | 69 x 46 | 260             | 128            | 64      | 48             | 150     | 300      |  |