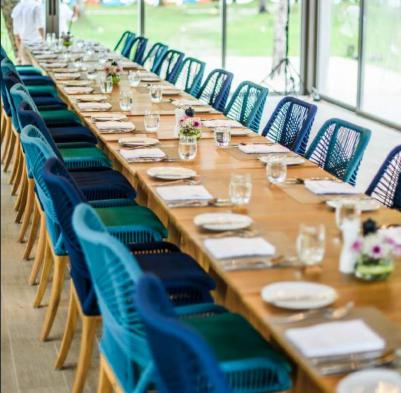

# Meetings & events

With more than 1,000 square metres of meeting space and a pillarless ballroom, Avani+ Khao Lak is the perfect island paradise for all kinds of meetings, events and occasions. From brainstorming sessions to intimate gatherings to lavish weddings catering for up to 600, our idyllic setting and dedicated team of events professionals guarantee successful meetings and occasions every time.

|                   | Area |         | Dimensions |          | Seating options |                |         |                |         |          |  |
|-------------------|------|---------|------------|----------|-----------------|----------------|---------|----------------|---------|----------|--|
| Venue             | Sqm  | Sq ft   | М          | Ft       | Theatre         | Class-<br>room | U-shape | Board-<br>room | Banquet | Cocktail |  |
| Avani<br>Ballroom | 500  | 5382    | 21 x 28    | 69 x 92  | 550             | 240            | 160     | 92             | 350     | 600      |  |
| North<br>Andaman  | 250  | 2691    | 21 x 14    | 69 x 46  | 260             | 128            | 64      | 48             | 150     | 300      |  |
| South<br>Andaman  | 250  | 2691    | 21 x 14    | 69 x 46  | 260             | 128            | 64      | 48             | 150     | 300      |  |
| Ko Panyi          | 100  | 1076.4  | 10 x 10.5  | 33 x 34  | 100             | 64             | 32      | 24             | 60      | 80       |  |
| Ko Tachai         | 100  | 1076.4  | 10 x 10.5  | 33 x 34  | 100             | 64             | 32      | 24             | 60      | 80       |  |
| Breakout<br>Foyer | 110  | 1184.04 | 33 x 4     | 108 x 13 | 100             | -              | -       | -              | 60      | 80       |  |
| Foyer             | 220  | 2368.08 | 32 x 7     | 105 x 23 | -               | -              | -       | -              | -       | 280      |  |