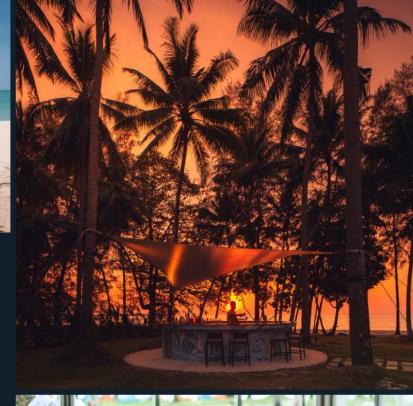

#### Sophisticated flavours with andaman views

Enjoy a relaxed day-club vibe at this stylish beachfront restaurant. Pull up a seat with an ocean view for sultry sundowners, then share a seafood platter and other delicately plated delights. Linger for evening cocktails as the moon shimmers over the sea.