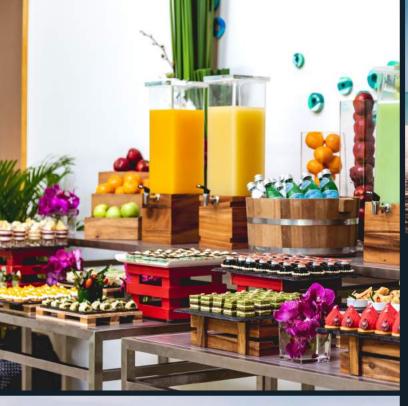

#### Khao Lak's Best Breakfast

Start your day with a breakfast buffet featuring live cooking stations with Western and Asian favourites. Indulge into Southern spices and curries for an enjoyable evening.

### Fresh and tasty snacks

The Pantry has quick bites to fill you up on the go.
Artisan salads and sandwiches, cold pressed juices,
fresh pastries, and more snacks than you know what
to do with. This is healthy comfort food at its very best.
Grab a seat, hail a cab, or bring it back to your own room.
Make The Pantry your go-to restaurant in Khao Lak.