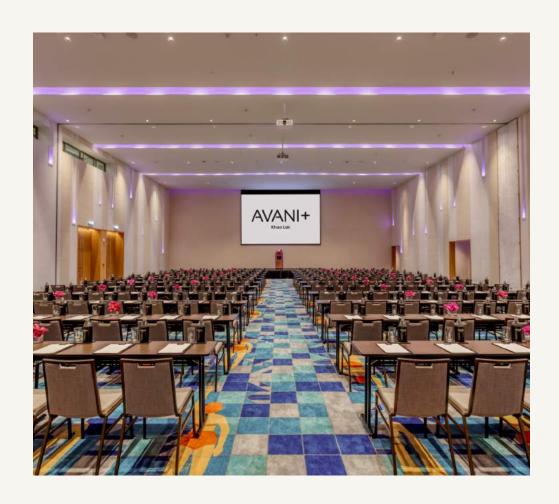

# Meetings & events

With more than 1,000 square metres of meeting space and a pillarless ballroom, Avani+ Khao Lak is the perfect island paradise for all kinds of meetings, events and occasions. From brainstorming sessions to intimate gatherings to lavish weddings catering for up to 600, our idyllic setting and dedicated team of events professionals guarantee successful meetings and occasions every time.

|                   | Area |         | Dimensions |          | Seating options |                |         |                |         |          |  |
|-------------------|------|---------|------------|----------|-----------------|----------------|---------|----------------|---------|----------|--|
| Venue             | Sqm  | Sq ft   | М          | Ft       | Theatre         | Class-<br>room | U-shape | Board-<br>room | Banquet | Cocktail |  |
| Avani<br>Ballroom | 500  | 5382    | 21 x 28    | 69 x 92  | 550             | 240            | 160     | 92             | 350     | 600      |  |
| North<br>Andaman  | 250  | 2691    | 21 x 14    | 69 x 46  | 260             | 128            | 64      | 48             | 150     | 300      |  |
| South<br>Andaman  | 250  | 2691    | 21 x 14    | 69 x 46  | 260             | 128            | 64      | 48             | 150     | 300      |  |
| Ko Panyi          | 100  | 1076.4  | 10 x 10.5  | 33 x 34  | 100             | 64             | 32      | 24             | 60      | 80       |  |
| Ko Tachai         | 100  | 1076.4  | 10 x 10.5  | 33 x 34  | 100             | 64             | 32      | 24             | 60      | 80       |  |
| Breakout<br>Foyer | 110  | 1184.04 | 33 x 4     | 108 x 13 | 100             | -              | -       | -              | 60      | 80       |  |
| Foyer             | 220  | 2368.08 | 32 x 7     | 105 x 23 | -               | -              | -       | -              | -       | 280      |  |

|                   | Area |       | Dimensions |         | Seating options |                |         |                |         |          |  |
|-------------------|------|-------|------------|---------|-----------------|----------------|---------|----------------|---------|----------|--|
| Venue             | Sqm  | Sq ft | M          | Ft      | Theatre         | Class-<br>room | U-shape | Board-<br>room | Banquet | Cocktail |  |
| Avani<br>Ballroom | 500  | 5382  | 21 x 28    | 69 x 92 | 550             | 240            | 160     | 92             | 350     | 600      |  |