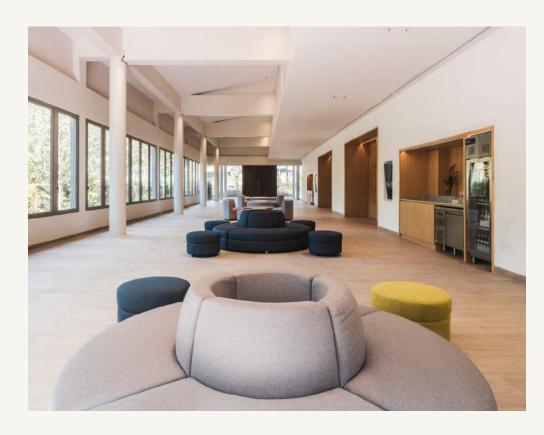

# Meetings & events

With more than 1,000 square metres of meeting space and a pillarless ballroom, Avani+ Khao Lak is the perfect island paradise for all kinds of meetings, events and occasions. From brainstorming sessions to intimate gatherings to lavish weddings catering for up to 600, our idyllic setting and dedicated team of events professionals guarantee successful meetings and occasions every time.