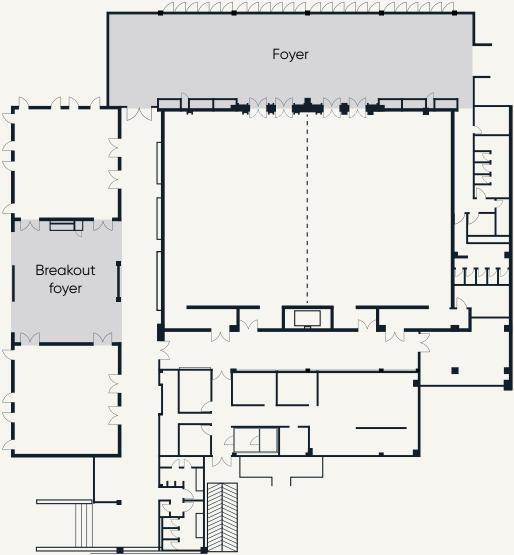

|                   | Area |         | Dimensions |          | Seating options |                |         |                |         |          |  |
|-------------------|------|---------|------------|----------|-----------------|----------------|---------|----------------|---------|----------|--|
| Venue             | Sqm  | Sq ft   | М          | Ft       | Theatre         | Class-<br>room | U-shape | Board-<br>room | Banquet | Cocktail |  |
| Avani<br>Ballroom | 500  | 5382    | 21 x 28    | 69 x 92  | 550             | 240            | 160     | 92             | 350     | 600      |  |
| North<br>Andaman  | 250  | 2691    | 21 x 14    | 69 x 46  | 260             | 128            | 64      | 48             | 150     | 300      |  |
| South<br>Andaman  | 250  | 2691    | 21 x 14    | 69 x 46  | 260             | 128            | 64      | 48             | 150     | 300      |  |
| Ko Panyi          | 100  | 1076.4  | 10 x 10.5  | 33 x 34  | 100             | 64             | 32      | 24             | 60      | 80       |  |
| Ko Tachai         | 100  | 1076.4  | 10 x 10.5  | 33 x 34  | 100             | 64             | 32      | 24             | 60      | 80       |  |
| Breakout<br>Foyer | 110  | 1184.04 | 33 x 4     | 108 x 13 | 100             | -              | -       | -              | 60      | 80       |  |
| Foyer             | 220  | 2368.08 | 32 x 7     | 105 x 23 | -               | -              | -       | -              | -       | 280      |  |

|                   | Area |         | Dimensions |          | Seating options |                |         |                |         |          |  |
|-------------------|------|---------|------------|----------|-----------------|----------------|---------|----------------|---------|----------|--|
| Venue             | Sqm  | Sq ft   | M          | Ft       | Theatre         | Class-<br>room | U-shape | Board-<br>room | Banquet | Cocktail |  |
| Breakout<br>Foyer | 110  | 1184.04 | 33 x 4     | 108 x 13 | 100             | -              | -       | -              | 60      | 80       |  |
| Foyer             | 220  | 2368.08 | 32 x 7     | 105 x 23 | -               | -              | -       | -              | -       | 280      |  |