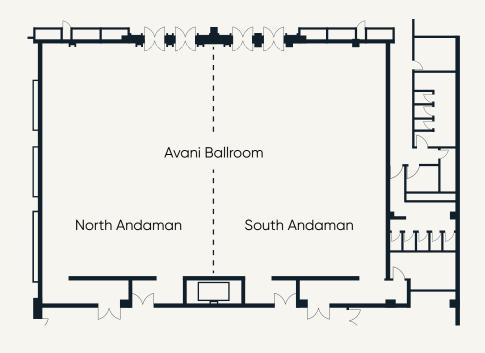

|                   | Area |         | Dimensions |          | Seating options |                |         |                |         |          |  |
|-------------------|------|---------|------------|----------|-----------------|----------------|---------|----------------|---------|----------|--|
| Venue             | Sqm  | Sq ft   | М          | Ft       | Theatre         | Class-<br>room | U-shape | Board-<br>room | Banquet | Cocktail |  |
| Avani<br>Ballroom | 500  | 5382    | 21 x 28    | 69 x 92  | 550             | 240            | 160     | 92             | 350     | 600      |  |
| North<br>Andaman  | 250  | 2691    | 21 x 14    | 69 x 46  | 260             | 128            | 64      | 48             | 150     | 300      |  |
| South<br>Andaman  | 250  | 2691    | 21 x 14    | 69 x 46  | 260             | 128            | 64      | 48             | 150     | 300      |  |
| Ko Panyi          | 100  | 1076.4  | 10 x 10.5  | 33 x 34  | 100             | 64             | 32      | 24             | 60      | 80       |  |
| Ko Tachai         | 100  | 1076.4  | 10 x 10.5  | 33 x 34  | 100             | 64             | 32      | 24             | 60      | 80       |  |
| Breakout<br>Foyer | 110  | 1184.04 | 33 x 4     | 108 x 13 | 100             | -              | -       | -              | 60      | 80       |  |
| Foyer             | 220  | 2368.08 | 32 x 7     | 105 x 23 | -               | -              | -       | -              | -       | 280      |  |