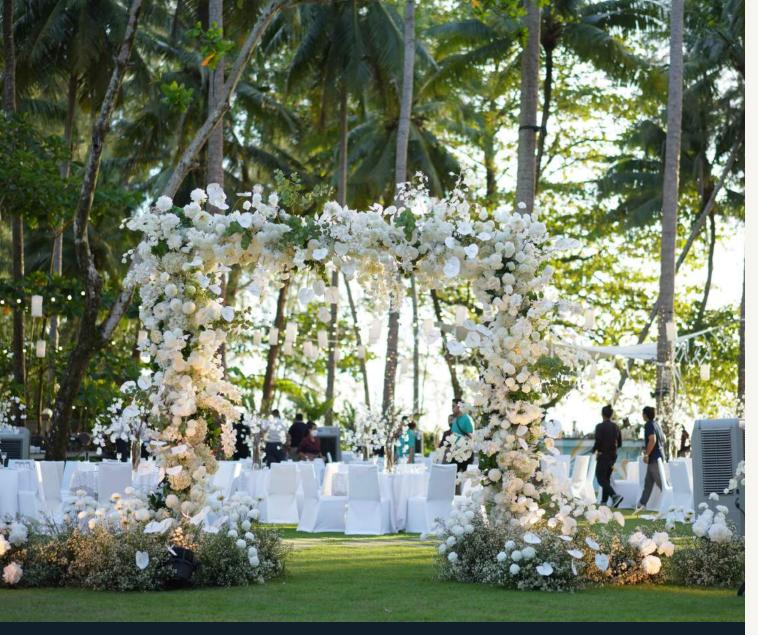

## Beach Lawn - 550 seats

Offering the lushly landscaped lawn is an idyllic backdrop for celebrations. Designed for entertaining, the expansive outdoor venue features a sound system and can be set in a variety of arrangements with rustic furnishings and mood lighting at night.