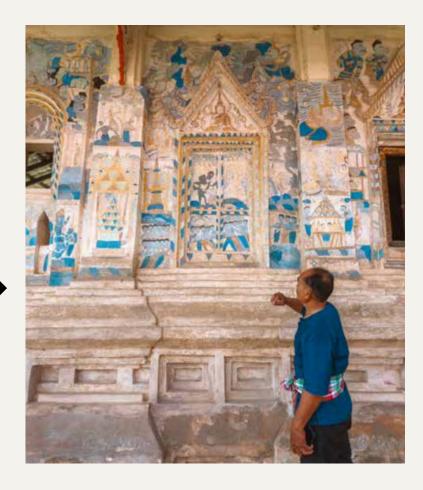

## EXPLORE: A JOURNEY THROUGH | LOCAL LEGENDS AND ART

Immerse yourself in the rich heritage of Ban Sawathi through the tales of Sinsai, a legendary folk hero.

Visit *Wat Chai Si*, home to the stunning Hup Taem mural paintings — vibrant and rare folk art that captures the spirit of Isaan's storytelling tradition.