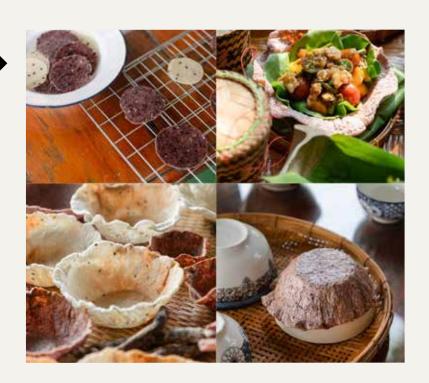

## DISCOVER: CRAFTING TRADITIONAL ISAN RICE CRACKERS

Join a hands-on workshop and learn how to make *Khao Khiap* (Isan rice crackers).

Under the guidance of skilled local artisans, you'll craft this beloved snack using traditional techniques and localherbs – a perfect souvenir of your cultural journey.