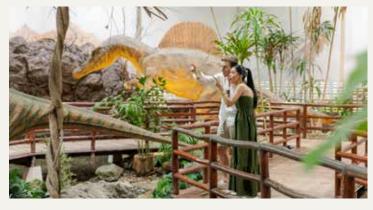

#### EXPLORE: PHU WIANG DINOSAUR MUSEUM

Step into Thailand's prehistoric past at the site where the first dinosaur fossils were discovered. Marvel at Phuwiangosaurus sirindhornae, the beginning of Thailand's paleontological journey.