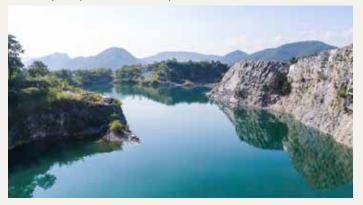

#### **DISCOVER: BLUE LAGOON**

An emerald-blue pond, 70 meters deep, surrounded by majestic grey limestone cliffs.

Perfect for scenic photos and tranquil moments in nature.