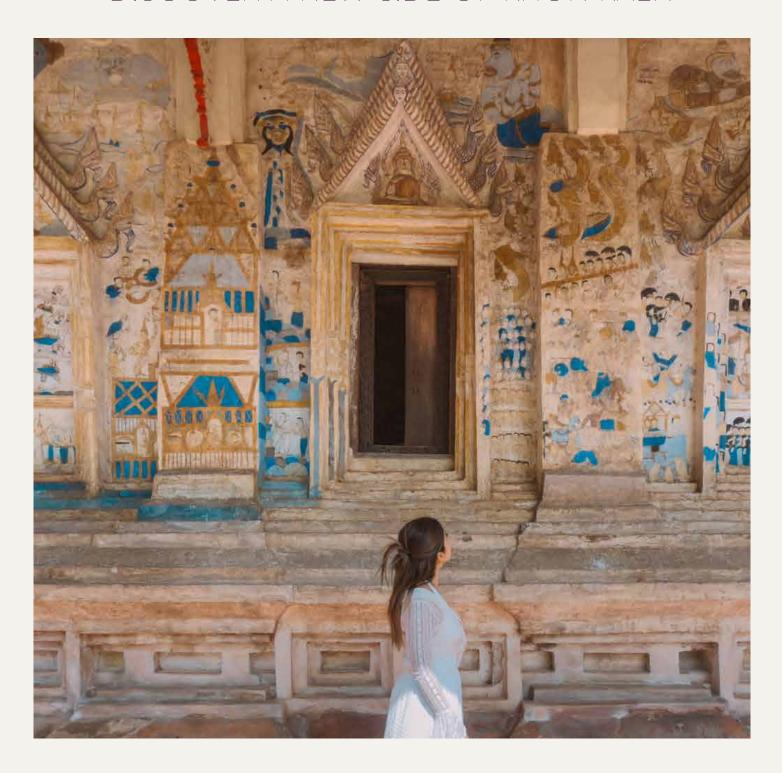

## EXPLORE: A JOURNEY THROUGH | LOCAL LEGENDS AND ART

Immerse yourself in the rich heritage of Ban Sawathi through the tales of Sinsai, a legendary folk hero.

Visit *Wat Chai Si*, home to the stunning Hup Taem mural paintings — vibrant and rare folk art that captures the spirit of Isaan's storytelling tradition.