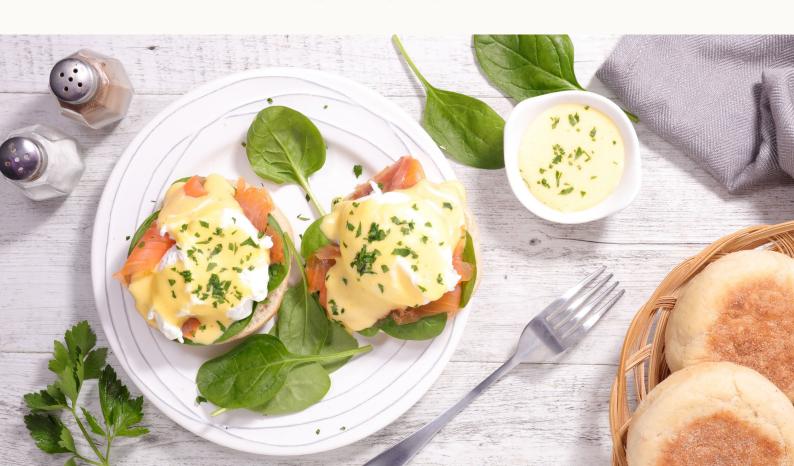

### **Egg Benedict**

Poached Eggs on English Muffins topped with Ham and Hollandaise Sauce