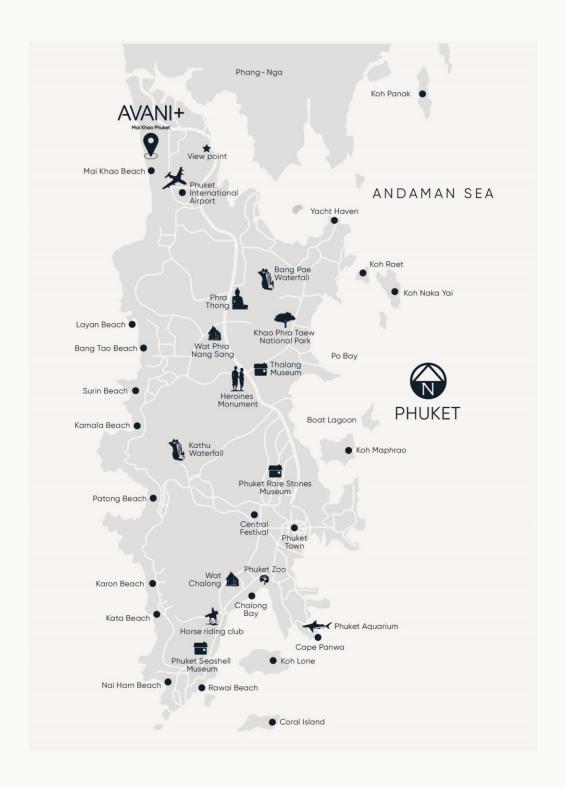

#### Location

Only 15 minutes from the airport, 300 m from the beach, and opposite Turtle Village and Anantara Mai Khao Phuket Villas, Avani+ Mai Khao Phuket has one of the best settings and some of the most extensive facilities on the island.

Taxis are easily available at the airport or guests can contact us directly to arrange a private transfer.