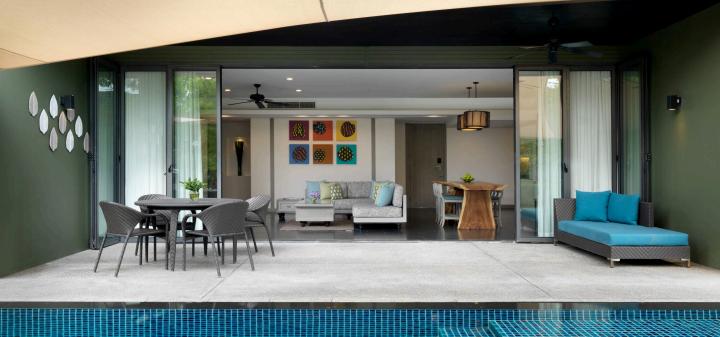

#### Two Bedroom Pool Suite

You'll never want to leave this spacious ground-floor suite. Across 209 square metres of chic tropical living, you've got two bedrooms, a sofa and dining area, and a garden courtyard with your own pool. Whip up meals in your kitchen and watch your favourite shows on the entertainment system.

#### Three Bedroom Pool Suite

Super chic, super spacious—this sprawling suite is a 346-square-metre tropical playground. Splash in your private pool 24/7. Enjoy BBQs on the sundeck. Cook family feasts in your full kitchen. Slide open the floor-to-ceiling glass doors and enjoy the balmy tropical Phuket weather.