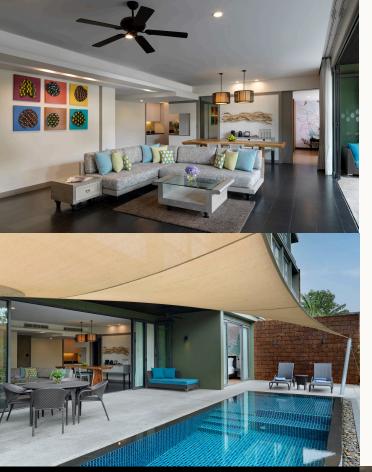

#### Two Bedroom Suite

Live it up with extra space in a 128-square-metre two-bedroom suite. Ideal for families, this stylish abode features two separate ensuite bedrooms, a living and dining area and a full kitchen. Enjoy family meals with a view over the pool, or laze for hours on your balcony daybed.

#### Two Bedroom Sunset Suite

Enjoy Phuket's tropical sunshine with a sunset-facing suite. Soak up warming rays from your private balcony or relax on your family-sized sofa as you watch the sun go down. You've got plenty of space, 128 square meters, with two separate bedrooms, open-plan living and dining, and a kitchen and laundry.

#### Two Bedroom Pool Suite

You'll never want to leave this spacious ground-floor suite. Across 209 square metres of chic tropical living, you've got two bedrooms, a sofa and dining area, and a garden courtyard with your own pool. Whip up meals in your kitchen and watch your favourite shows on the entertainment system.