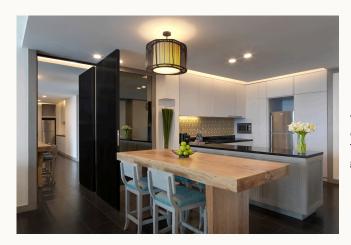

#### One Bedroom Suite

Stretch out in 94 square metres of lavish space. Chill out in your breezy living room, or your private balcony. Your kitchenette is fully equipped, and you've got your own laundry for optimal convenience. Enjoy life's little luxuries: a rain shower and a tub, a plush sofa, and your favourite shows on the entertainment system.

#### One Bedroom Sunset Suite

This 94-square-metre sun-drenched suite lets you bathe in glorious sunset hues. Take it all in from your private balcony, your family-sized sofa or your cosy dining area. Make yourself at home with a fully equipped kitchenette and laundry, a luxury bathroom, and two entertainment systems.

#### Two Bedroom Suite

Live it up with extra space in a 128-square-metre two-bedroom suite. Ideal for families, this stylish abode features two separate ensuite bedrooms, a living and dining area and a full kitchen. Enjoy family meals with a view over the pool, or laze for hours on your balcony daybed.

#### Two Bedroom Sunset Suite

Enjoy Phuket's tropical sunshine with a sunset-facing suite. Soak up warming rays from your private balcony or relax on your family-sized sofa as you watch the sun go down. You've got plenty of space, 128 square meters, with two separate bedrooms, open-plan living and dining, and a kitchen and laundry.

#### Two Bedroom Pool Suite

You'll never want to leave this spacious ground-floor suite. Across 209 square metres of chic tropical living, you've got two bedrooms, a sofa and dining area, and a garden courtyard with your own pool. Whip up meals in your kitchen and watch your favourite shows on the entertainment system.