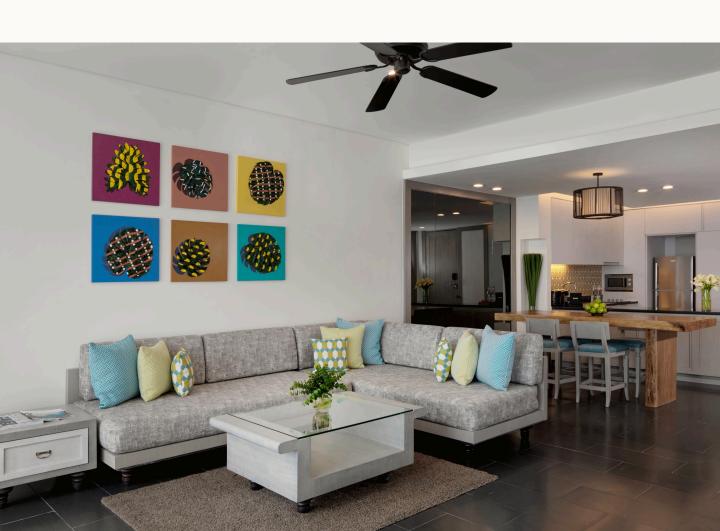

#### One Bedroom Suite

Stretch out in 94 square metres of lavish space. Chill out in your breezy living room, or your private balcony. Your kitchenette is fully equipped, and you've got your own laundry for optimal convenience. Enjoy life's little luxuries: a rain shower and a tub, a plush sofa, and your favourite shows on the entertainment system.

#### Room features

- · Large balcony or terrace
- · Big living and dining spaces
- Fully equipped kitchen, with a large refrigerator, stove top, utensils
- Washing machine and dryer
- Ensuite bathrooms feature double basins, a rain shower and oversized bathtub
- · LED TV in living areas and all bedrooms
- Bluetooth music system
- Coffee machine/plunger
- Hair dryer
- In-room safe
- Complimentary Wi-Fi throughout resort