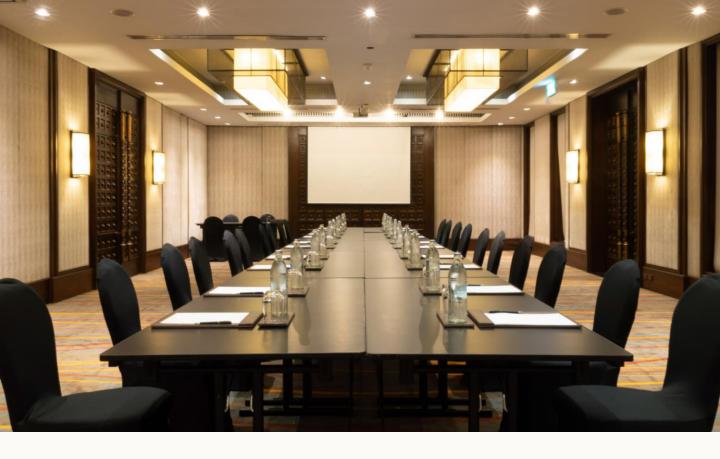

### Meetings & Events

Avani+ Mai Khao Phuket puts a playful twist on corporate retreats and meetings. Guests and attendees can get down to business in our conference rooms next door at Anantara Mai Khao Phuket Villas, then return for some team-building sailing, or dinner and drinks in the garden.

| Venue                  | Area    |       | Dimensions     |                   | Seating options |          |                 |           |                |          |          |         |
|------------------------|---------|-------|----------------|-------------------|-----------------|----------|-----------------|-----------|----------------|----------|----------|---------|
|                        | Sqm     | Sq ft | М              | Ft                | Theatre         | Class-ro | om f<br>U-shape | oard-roor | n<br>Banquet ( | Cocktail | H-square | Cabaret |
| Andaman<br>East        | 75.5    | 812   | 9.8 x 7.7 x 3  | 32.1x 25.2 x 9.8  | 50              | 30       | 15              | 15        | 40             | 50       | 32       | 20      |
| Andaman<br>West        | 75.5    | 812   | 9.8 x 7.7 x 3  | 32.1x 25.2 x 9.8  | 50              | 30       | 15              | 15        | 40             | 50       | 32       | 20      |
| Andaman<br>East & West | 151     | 1,624 | 19.6 x 7.7 x 3 | 64.3 x 25.2 x 9.8 | 100             | 60       | 30              | 30        | 80             | 100      | 48       | 40      |
| Sarasin<br>Boardroom   | 20      | 215   | 5.4 x 3.7 x 3  | 17.7x 12.1 x 9.8  | -               | - 2      | -               | 12        | -              | -        | 12       | -       |
| Andaman<br>Beach Lawn  | 1,250 1 | 2,032 | 25 x 50        | 73.35 x 164       | -               |          |                 |           | 400            | -        | -        | -       |