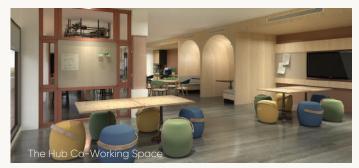

### Work or Play ? Do it your way

The Hub offers comfy workspaces that come with choices of open seating, secluded couches or a private boardroom, with a vibrant atmosphere and full connectivity. Open daily 7:00 am -11:00 pm.

#### Service provided:

- Co-working space
- Private boardroom
- Food, beverages and snacks
- The Hub super fast WiFi
- ConferenceCam capability
- Air-Print capability
- Coloured printing available
- Smart TV screen mirroring
- Wireless HDMI
- Whiteboard, markers, brush