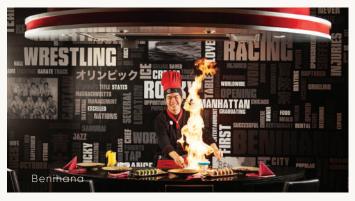

#### Benihana 12:00 noon - 11:00 pm

Welcome to the tastiest show in town. At Benihana, you'll be treated to a teppanyaki chef dicing and searing before your eyes.