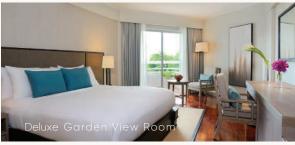

# Wake to the wave, simple pleasure by the sea

Watch the sunset from your private balcony. Wind down underneath your personal rain shower. Slip into your comfy bed. Every room at our Pattaya beach resort is created for your comfort and privacy. Escape to the water's edge and discover what calm really feels like.

#### Guestroom Features

- Private balcony overlooking lush gardens
- Floor-to-ceiling windows
- King or twin beds
- Complimentary in-room WiFi
- Avani sleep satisfaction bedding
- Bathtub in some rooms and rain shower
- Sofa chairs and coffee table
- Stocked minibar
- Complimentary tea and coffee making facilities
- Refrigerator
- Individually controlled air conditioning
- In-room safe
- Bathrobes and slippers
- Interconnecting rooms available

| interconnecting rooms available |           |                              |                                   |  |  |
|---------------------------------|-----------|------------------------------|-----------------------------------|--|--|
| Room Type                       | Total     | Room Size<br>(sqm)           | Maximum<br>Capacity               |  |  |
| Deluxe Garden View Room         | 128 Rooms | 38                           | 3 Adults or 2 Adults + 1 Child    |  |  |
| Deluxe Garden Plus Room         | 47 Rooms  | 38                           | 3 Adults or 2 Adults + 1 Child    |  |  |
| Deluxe Sea View Room            | 58 Rooms  | 38                           | 3 Adults or 2 Adults + 1 Child    |  |  |
| Deluxe Sea View Plus Room       | 21 Rooms  | 38                           | 3 Adults or 2 Adults + 1 Child    |  |  |
| Garden View Family Room         | 4 Rooms   | 76                           | 3 Adults or 2 Adults + 1 Child    |  |  |
| Sea View Family Room            | 2 Rooms   | 76                           | 3 Adults or 2 Adults + 1 Child    |  |  |
| Garden View Corner Suite        | 2 Rooms   | 45                           | 3 Adults or 2 Adults + 1 Child    |  |  |
| Sea View Corner Suite           | 4 Rooms   | 45                           | 3 Adults or 2 Adults + 1 Child    |  |  |
| Terrace Junior Suite            | 25 Rooms  | 52                           | 2 Adults                          |  |  |
| Spa Villa                       | 2 Rooms   | 52                           | 2 Adults                          |  |  |
| One Bedroom Sea View Suite      | 4 Rooms   | 70                           | 3 Adults or 2 Adults + 1 Child    |  |  |
| Two Bedroom Sea View Suite      | 2 Rooms   | 2 Rooms 108 4 Adults or 2 Ad |                                   |  |  |
| Presidential Suite              | 1 Room    | 120                          | 6 Adults or 4 Adults + 2 Children |  |  |
| Total                           | 300 Rooms |                              |                                   |  |  |