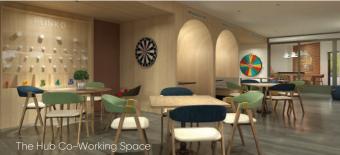

### Work or Play ? Do it your way

The Hub offers comfy workspaces that come with choices of open seating, secluded couches or a private boardroom, with a vibrant atmosphere and full connectivity. Open daily 7:00 am -11:00 pm.

#### Service provided:

- Co-working space
- Private boardroom
- Food, beverages and snacks
- The Hub super fast WiFi
- ConferenceCam capability
- Air-Print capability
- Coloured printing available
- Smart TV screen mirroring
- Wireless HDMI
- Whiteboard, markers, brush