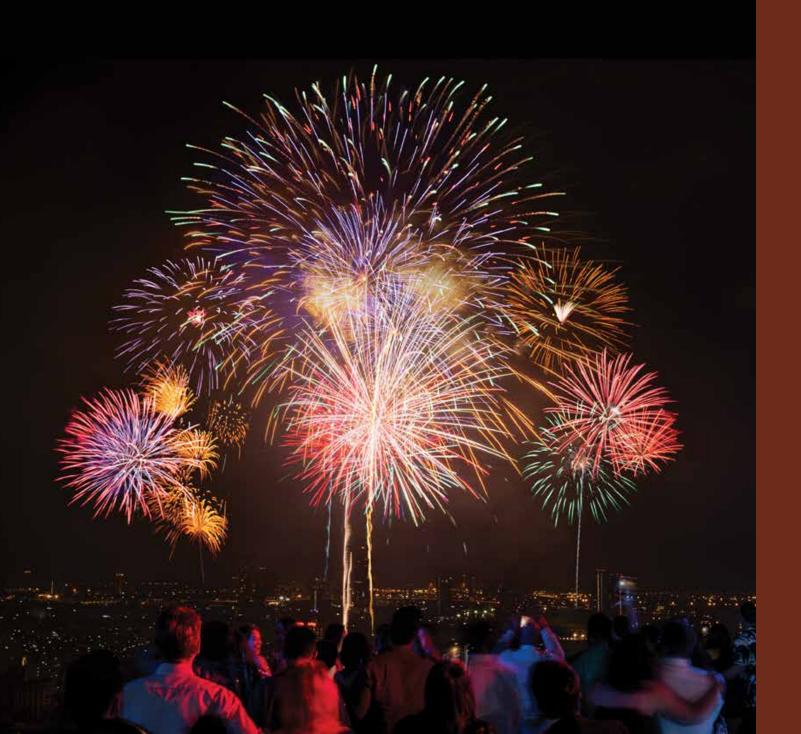

# **NEW YEAR'S EVE PARTIES** KISS KISS BANG BANG

THE MULTIVERSE : SEEN 24

Countdown to 2024 with a cosmic celebration like no other. Gallop between galaxies to feel universal love on the dance floor. Traverse multiverses with a magical circle of light. Float on clouds of celestial music. Expand your horizons and test your limits this New Year's Eve at SEEN.

# FEAST, FIREWORKS & FRESH BEGINNINGS

From iconic Christmas mains such as roast turkey and honey-glazed Paris ham to flamboyant brunch creations like Baked Alaska with Grand Marnier, Skyline's New Year's Eve buffet will keep you going late into the night. With fireworks raining over the river, Bangkok will be looking especially fetching from your 11<sup>th</sup> floor perch.