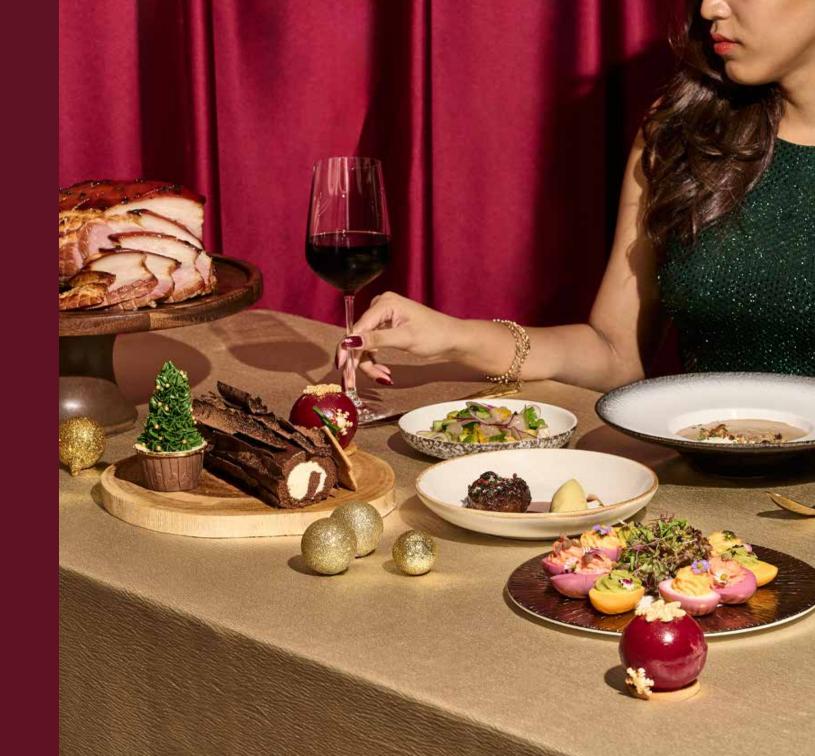

# CHRISTMAS FEASTING

For a Christmas dinner that rivals what's under the tree, gather with your crew at Skyline where elevated fare such as raw seafood and wagyu beef cheek with black truffle will be balanced out with heart-warming festive treats ranging from carved turkey to a larger-than-life dessert station.

# **FESTIVE BRUNCH FÊTE**

A modern-day Christmastime tradition with a cult following, the Christmas Day buffet brunch at Skyline is a leisurely affair of unlimited starters, mains and desserts delivering an explosion of satisfying flavours. Enjoy a sugar rush of laughter, stylish decor, and jaw-dropping desserts that will make your head spin like a Christmas ornament.