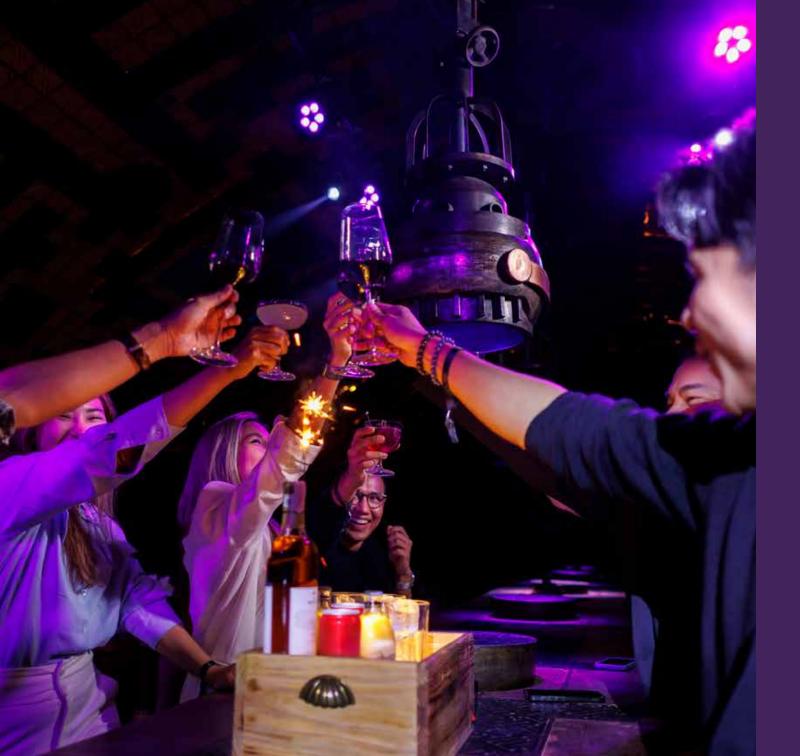

# LOST & FOUND BANGKOK

# ELF YOURSELF

Santa's secret spies will keep an eye on you this December at our riverside bunker as we get into full Christmas gear with Y2K throwbacks, drag shows, theme nights and all sorts of riotous events presided over by a crew of naughty elves.

> AFTER DARK WITH LIVE BAND EVERY TUESDAY TO THURSDAY 7.00 PM TILL LATE

LIVE PERFORMANCE EVERY FRIDAY & SATURDAY 7.00 PM TILL LATE