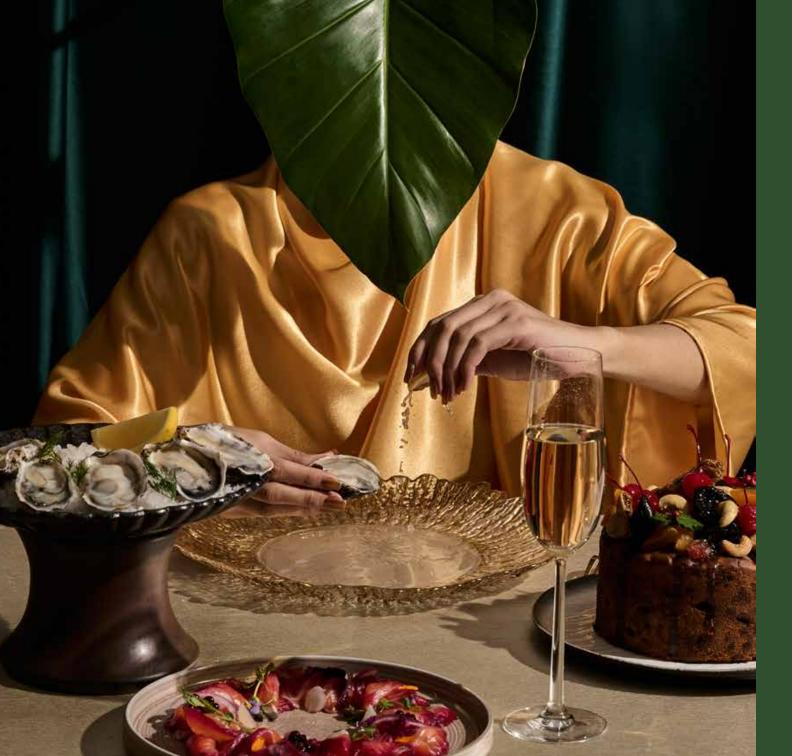

# CHRISTMAS EVE DINING **ROOFTOP DAZZLER AT SEEN**

Your chance to dial up the glam, SEEN's Christmas Eve dinner takes festive dining to soaring heights with an a la carte menu covering everything from ceviche and wagyu steaks to Alaskan king crab risotto. Vegans and sweet-toothed guests will find plenty to be excited about too.