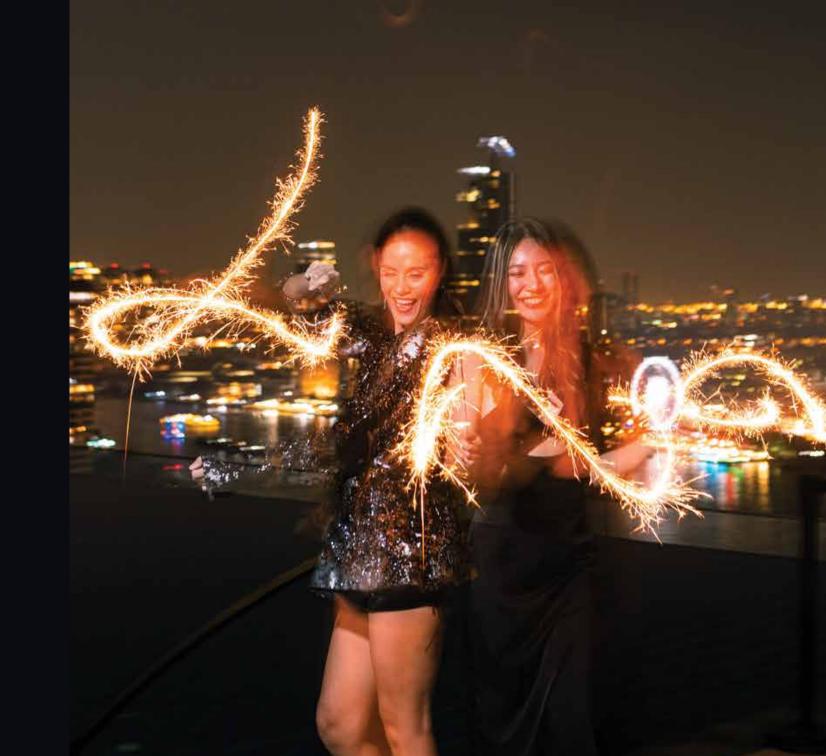

# THE AFTER PARTY

If you thought last year was wild, wait till you see what the Lost & Found queens have in store for you this time around! An immersive experience not to be missed, your favourite adult playground will drag you into 2024 with art activations, live performances from experimental artists and dancers, and electrifying DJ sets. Get ready for an avant-garde show of art, disco and cabaret.

> SUNDAY, 31 DECEMBER 11.00 PM TILL LATE

THB 2,900++ PER PERSON includes free-flow selected cocktails, wines, soft drinks

NEW YEAR'S EVE FEASTING