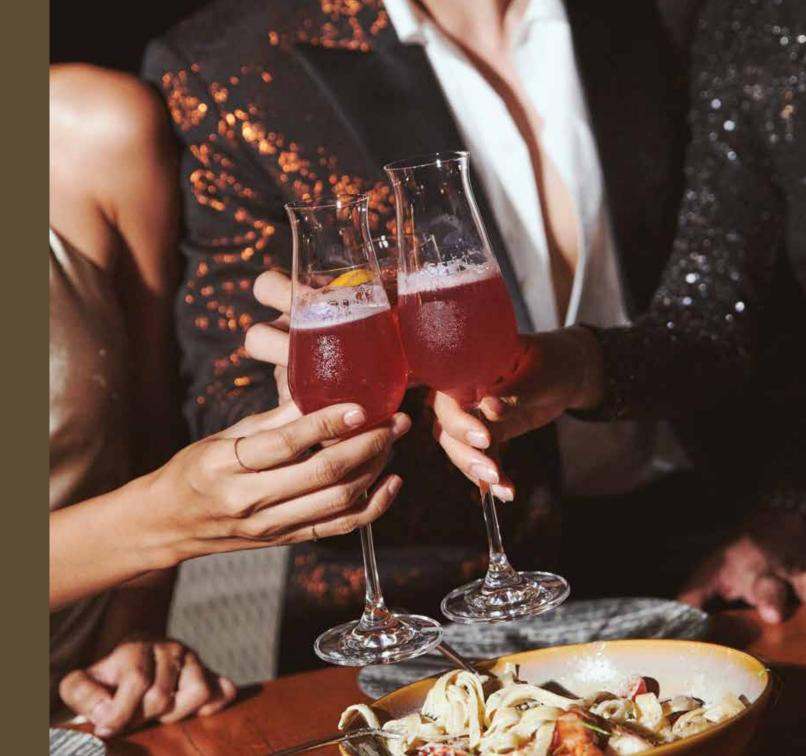

# CHRISTMAS FEASTING

For a Christmas dinner that rivals what's under the tree, gather with your crew at Skyline where elevated fare such as raw seafood and wagyu beef cheek with black truffle will be balanced out with heart-warming festive treats ranging from carved turkey to a larger-than-life dessert station.

# CHRISTMAS EVE DINING **ROOFTOP DAZZLER AT SEEN**

Your chance to dial up the glam, SEEN's Christmas Eve dinner takes festive dining to soaring heights with an a la carte menu covering everything from ceviche and wagyu steaks to Alaskan king crab risotto. Vegans and sweet-toothed guests will find plenty to be excited about too.