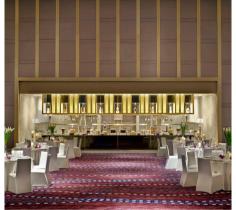

#### GRAND RIVERSIDE BALLROOM

One of the riverside's largest and most magnificent venues. The space is flexible and has high ceilings, which can be separated to accommodate wedding groups of any size.

#### LUNAR & MOON

The iconic venue that features a fully equipped show kitchen for demonstrations and exhibitions.

Wow your guests with trend-setting displays in this modern space perfect for wedding ceremonies