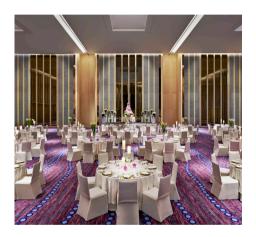

Host an iconic celebration for up to 1,000 in the Grand Riverside Ballroom, with its open showcase kitchen and banqueting facilities, generous pre-function space and outdoor terrace. Hold intimate soirees in chic, smaller venues and observe timeless tradition with enchanting engagement ceremonies. Whatever your vision, our dedicated team is on hand to make it a reality.

#### GRAND RIVERSIDE BALLROOM

One of the riverside's largest and most magnificent venues. The space is flexible and has high ceilings, which can be separated to accommodate wedding groups of any size.