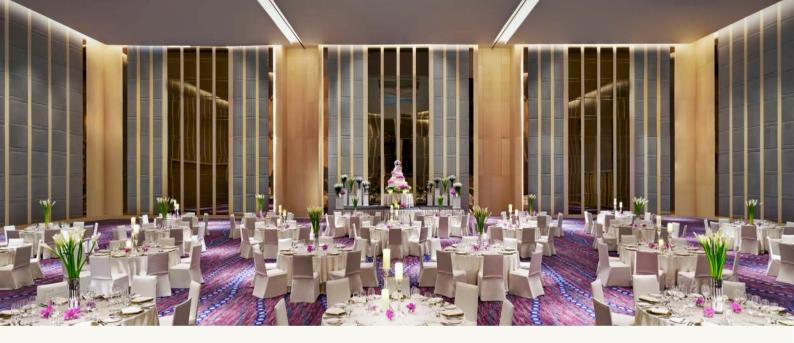

Choose from a range of stylish modern venues. Host an iconic wedding in the Grand Riverside Ballroom – impressing as many as 1,500 guests with its open showcase kitchen and banqueting facilities, generous pre-function space and an outdoor terrace with stunning river views.

# Wedding Reception Venues

Featuring one of the largest Grand Ballrooms on the river that has been especially designed to cater to groups of all sizes. Located on level 10, the ballroom can be separated into up to 4 different spaces and also includes the unique option of opening up onto a first of its kind, 'show kitchen'. Natural lights and warm hues of the high walls add to the ballroom's contemporary design and stylish character.