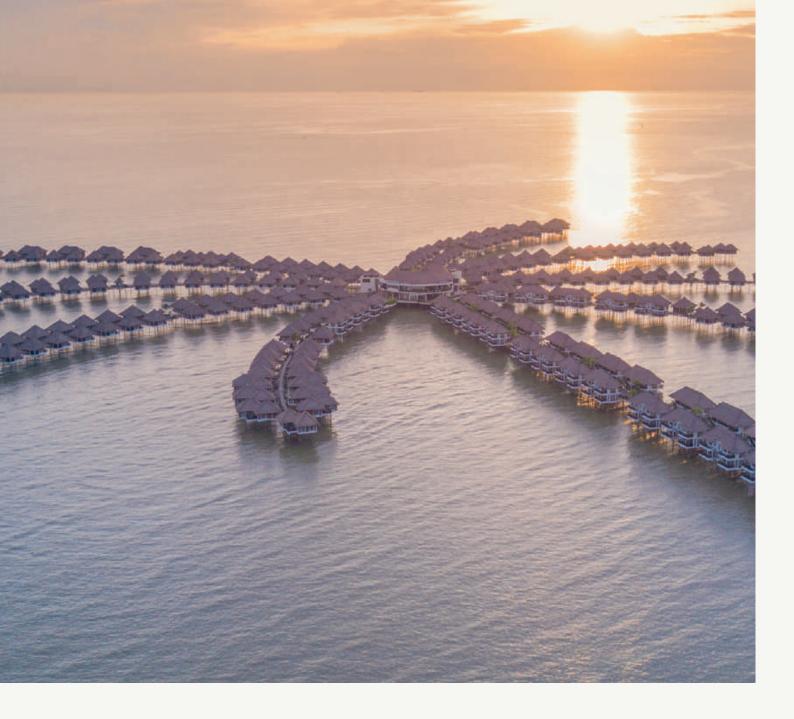

## A great location

The resort edges Sepang's 22 kilometer shore along Malaysia's south western Coastline, and is surrounded by the shallow warm waters of west coast Peninsular Malaysia. Making the most of our tropical coastal location, lush gardens lead to a sandy beach, as well as an over water palm that stretches over tranquil water, giving all our guests wonderful space and freedom.

Our resort's over water palm features 315 rooms and one, two and three bedroom villas for couples, families and friends. Well designed space with essential comforts ease you into a totally relaxing stay. Fresh and contemporary, warm natural tones are splashed with colorful artwork, cushions, throws and flowers. Sleep well in a comfy bed. Drink in views of open water and stunning sunsets from your private balcony or terrace.