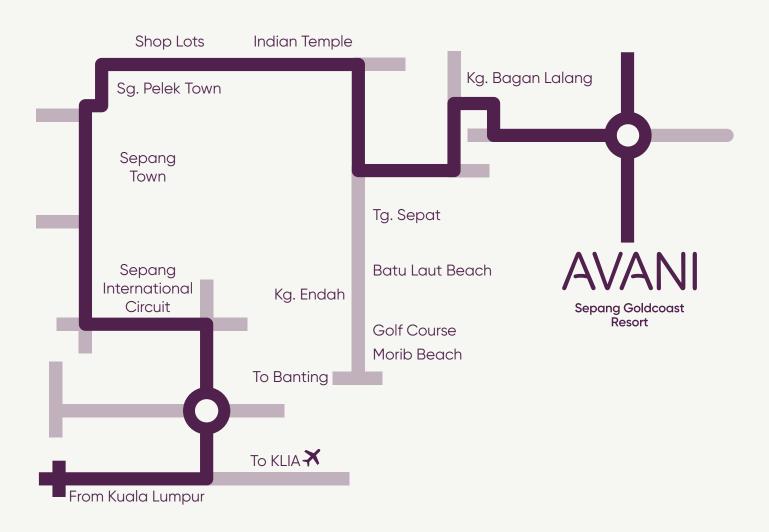

# Getting here

Getting to and from Avani Sepang Goldcoast Resort is simple. There are three airports within easy reach:

- Kuala Lumpur International Airport is a scenic 40-minute drive from the resort. Catch glimpses of traditional fishing villages and rural landscapes on the way here.
- Subang Sultan Abdul Aziz Shah Airport is an hour away.
- Malacca Batu Berendam Airport is a 90-minute drive.