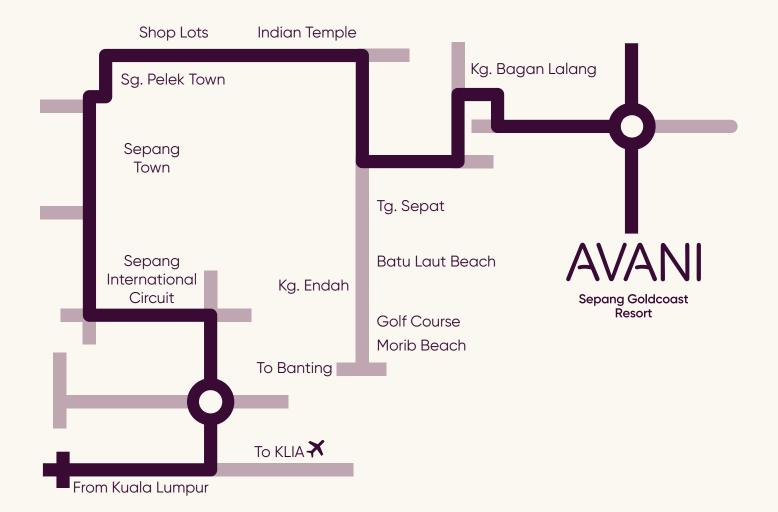

Located 90 minutes from the cosmopolitan buzz of Kuala Lumpur city, and only 40 minutes from Kuala Lumpur International Airport, Avani Sepang Goldcoast Resort is easily accessible and hassle-free.

#### Getting here

Getting to and from Avani Sepang Goldcoast Resort is simple. There are three airports within easy reach:

- Kuala Lumpur International Airport is a scenic 40-minute drive from the resort. Catch glimpses of traditional fishing villages and rural landscapes on the way here.
- Subang Sultan Abdul Aziz Shah Airport is an hour away.
- Malacca Batu Berendam Airport is a 90-minute drive.