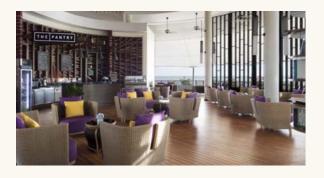

#### Restaurants

#### Sip, snack, wine & dine

There's plenty of variety with three food & beverage outlets, one bar and one lounge for whatever you're in the mood for. Sip, snack or dine without any fuss – just you, great food and drinks, plus views you can't take your eyes off.

The Pantry
10:00 am – 10:00 pm
The nourishment you need,
whenever you want.

Buloh Bar 11:00 am - 7:00 pm Poolside bar with refreshing drinks and snacks

In-Villa Dining 12:00 noon - 12:00 midnight Dine in style in the comfort of your room.