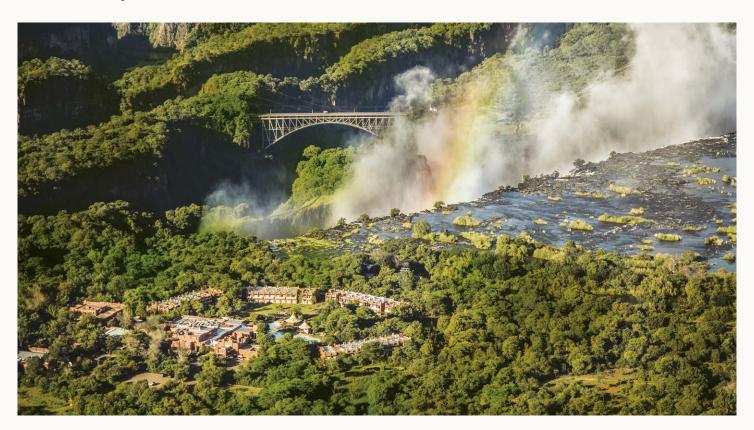

### Nature's splendour

Avani Victoria Falls Resort offers contemporary comfort against world-renowned natural beauty. Work and play next to Victoria Falls, the world's largest waterfall and the mighty Zambezi River. Enjoy a swimming pool, fitness facilities, AVANIKIDS programmes, and team-building activities all wrapped in African scenery. Join in on a buffet boma dinner, an open-air barbecue feast with live cultural entertainment. Dazzling backdrops for events and get-togethers include Kingfisher Island and the resort gardens. The choice of what to do is all yours.

#### Stunning panoramas

The resort is located on the edge of the Eastern Cataract of Victoria Falls and in the Mosi-oa-Tunya National Park on the banks of the Zambezi River in Livingstone, Zambia. Victoria Falls is just a five-minute walk away and guests are treated to unlimited access to the Falls.