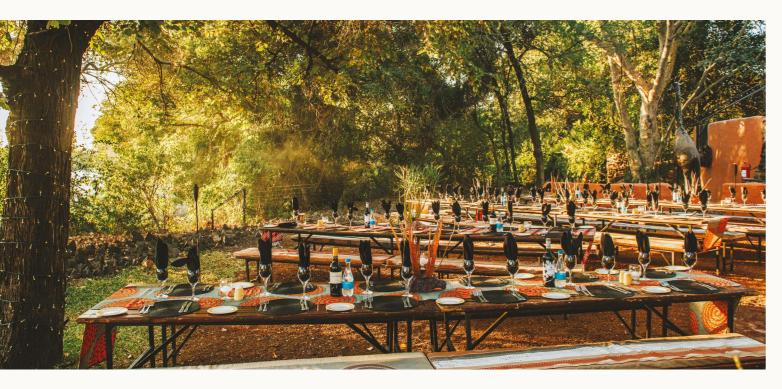

## Wedding Receptions

| Venue                                      | Descriptions                                                                                                                                                                                                | Period             | Day of the Week  | Minimum Guests | Maximum Guests | Venue Hire fee | Meal/Canapé Options   |
|--------------------------------------------|-------------------------------------------------------------------------------------------------------------------------------------------------------------------------------------------------------------|--------------------|------------------|----------------|----------------|----------------|-----------------------|
| Kingfisher Boma<br>(Weather Permitting)    | The Kingfisher is an outdoor venue, a wonderful grassed setting overlooking the pond with natural bird nests, surrounded by interspersed Luxuriant trees                                                    | January - December | Monday to Sunday | 2              | 250            | USD 1,500      | Avani Boma Menu       |
| <b>Mukuni Boma</b><br>(Weather Permitting) | Set up in traditional African village style, this private outdoor venue offers a unique setting for your nuptials. Guests can be seated around blazing bonfires with the sky overhead twinkling with stars. | January - December | Monday to Sunday | 30             | 250            | USD 1,500      | Avani Boma Menu       |
| Convention Center                          | Make a grand entrance into an elegant banquet hall. African decor prevails with state-of-theart technical equipment to cater for your chosen entertainment.                                                 | January – December | Monday to Sunday | 30             | 250            | USD 1,500      | Conference Room Menus |