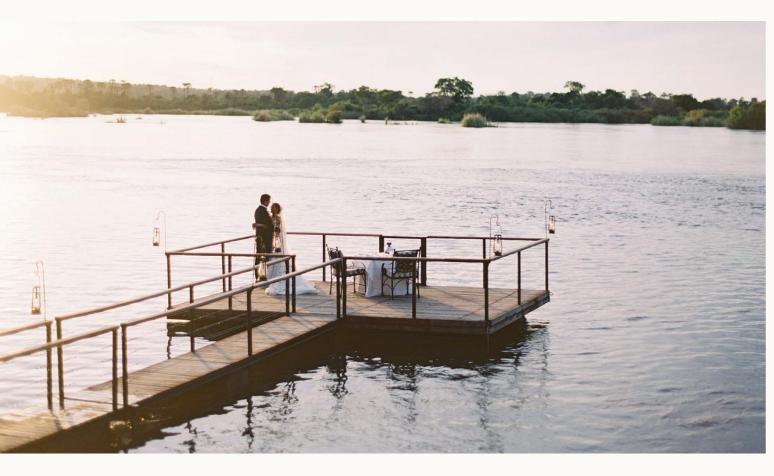

### Wedding Ceremonies

| Venue                                   | Descriptions                                                                                                                                                            | Period             | Day of the Week  | Minimum Guests | Maximum Guests | Venue Hire fee | Meal/Canapé Options                 |
|-----------------------------------------|-------------------------------------------------------------------------------------------------------------------------------------------------------------------------|--------------------|------------------|----------------|----------------|----------------|-------------------------------------|
| Kingfisher Boma<br>(Weather Permitting) | The Kingfisher is an outdoor venue, a wonderful grassed setting overlooking the pond with natural bird nests, surrounded by interspersed Luxuriant trees                | January - December | Monday to Sunday | 2              | 250            | USD 1,000      | Avani Canapé Options                |
| Royal deck<br>(Weather Permitting)      | Embrace a dramatic backdrop of rolling mists and the Victoria Falls thundering over a 100 m drop. Take in magnificent sunsets as you dance by the river into the night. | January - December | Monday to Sunday | 2              | 100            | USD 1,200      | Royal Livingstone<br>Canapé Options |
| Royal Lawns<br>(Weather Permitting)     | Elegantly decorated tables set out on the lawn, as the sun sets over the Zambezi River flowing by just metres away.                                                     | Feb - April        | Monday to Sunday | 2              | 250            | USD 1,500      | Royal Livingstone<br>Canapé Options |