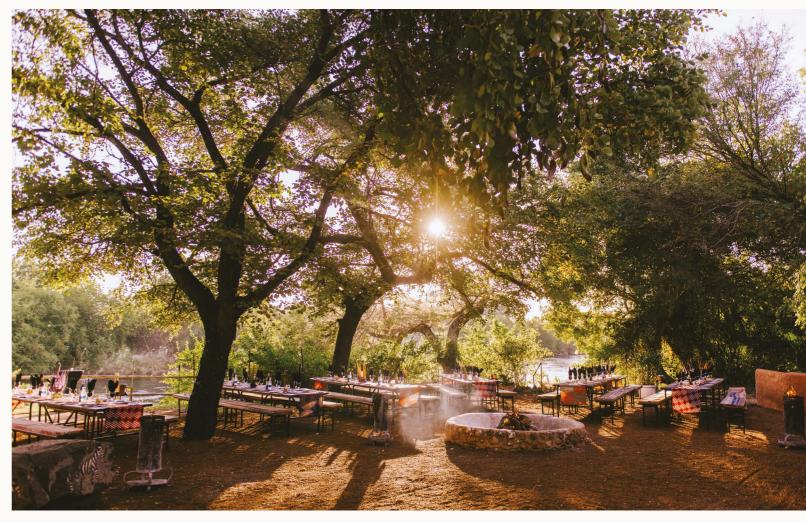

| Venue                                   | Descriptions                                                                                                                                                            | Period             | Day of the Week  | Minimum Guests | Maximum Guests | Venue Hire fee | Meal/Canapé Options                 |
|-----------------------------------------|-------------------------------------------------------------------------------------------------------------------------------------------------------------------------|--------------------|------------------|----------------|----------------|----------------|-------------------------------------|
| Kingfisher Boma<br>(Weather Permitting) | The Kingfisher is an outdoor venue, a wonderful grassed setting overlooking the pond with natural bird nests, surrounded by interspersed Luxuriant trees                | January - December | Monday to Sunday | 2              | 250            | USD 1,000      | Avani Canapé Options                |
| Royal deck<br>(Weather Permitting)      | Embrace a dramatic backdrop of rolling mists and the Victoria Falls thundering over a 100 m drop. Take in magnificent sunsets as you dance by the river into the night. | January - December | Monday to Sunday | 2              | 100            | USD 1,200      | Royal Livingstone<br>Canapé Options |
| Royal Lawns<br>(Weather Permitting)     | Elegantly decorated tables set out on the lawn, as the sun sets over the Zambezi River flowing by just metres away.                                                     | Feb - April        | Monday to Sunday | 2              | 250            | USD 1,500      | Royal Livingstone<br>Canapé Options |

| Venue                                      | Descriptions                                                                                                                                                                                                | Period             | Day of the Week  | Minimum Guests | Maximum Guests | Venue Hire fee | Meal/Canapé Options   |
|--------------------------------------------|-------------------------------------------------------------------------------------------------------------------------------------------------------------------------------------------------------------|--------------------|------------------|----------------|----------------|----------------|-----------------------|
| Kingfisher Boma<br>(Weather Permitting)    | The Kingfisher is an outdoor venue, a wonderful grassed setting overlooking the pond with natural bird nests, surrounded by interspersed Luxuriant trees                                                    | January - December | Monday to Sunday | 2              | 250            | USD 1,500      | Avani Boma Menu       |
| <b>Mukuni Boma</b><br>(Weather Permitting) | Set up in traditional African village style, this private outdoor venue offers a unique setting for your nuptials. Guests can be seated around blazing bonfires with the sky overhead twinkling with stars. | January - December | Monday to Sunday | 30             | 250            | USD 1,500      | Avani Boma Menu       |
| Convention Center                          | Make a grand entrance into an elegant banquet hall. African decor prevails with state-of-theart technical equipment to cater for your chosen entertainment.                                                 | January – December | Monday to Sunday | 30             | 250            | USD 1,500      | Conference Room Menus |